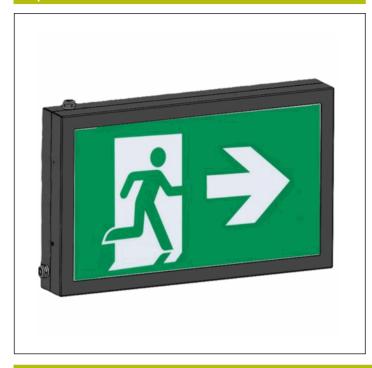

## ALI002LWP2



ELECTROZEMPER S.A.
Avda. de la Ciencia s/n.
Parque Ind. Avanzado
13005 Ciudad Real. Spain.
Tel.: +34 902 11 11 97
Fax: +34 902 11 11 97
in fo@zemper.com
www.zemper.com

### Graphic reference

**ALIOTH** 



#### Dimensions



#### Electrical characteristics

Supply: 230V 50Hz<27.0W

 $\label{eq:maintained} \begin{tabular}{ll} \textbf{Maintained mode consumption: 27 W} \\ \textbf{Non-maintained mode consumption: -W} \\ \end{tabular}$ 

Working temperature: 0-40°C Emergency lamp: SCREEN Emergency lumen output: - Im Maintained lumen output: - Im Battery: 2x(12.8V-3.0Ah LFP) Class: I Mode: M

Power factor: - %
Signaling Luminaire: LED temperature: Duration: 2 h
Remote control: No

Charging time: 12 h

### **Mechanical characteristics**

Housing: Sheet Iron

Diffuser: -

Suitable for flammable surfaces: Yes

IP/IK: IP42/IK01

Finish: Black RAL9005

Weight: 7,35KG

ATEX Envelope:

## Photometric curve

## Interdistance

| Installation<br>height |   |   |
|------------------------|---|---|
| 2,0 m