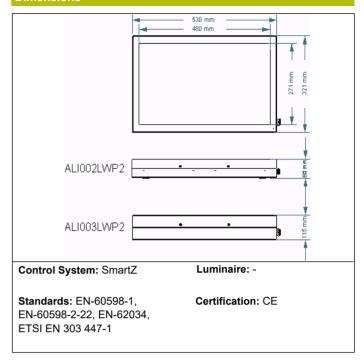

## ALI002LWP2



ELECTROZEMPER S.A.
Avda. de la Ciencia s/n.
Parque Ind. Avanzado
13005 Ciudad Real. Spain.
Tel.: +34 902 11 11 97
Fax: +34 902 11 11 97
in fo@zemper.com
www.zemper.com

### Graphic reference

**ALIOTH** 



#### Dimensions



#### Electrical characteristics

Supply: 230V 50Hz<27.0W

 $\label{eq:maintained} \begin{tabular}{ll} \textbf{Maintained mode consumption: 27 W} \\ \textbf{Non-maintained mode consumption: -W} \\ \end{tabular}$ 

Working temperature: 0-40°C Emergency lamp: SCREEN Emergency lumen output: - Im Maintained lumen output: - Im Battery: 2x(12.8V-3.0Ah LFP) Class: I Mode: M

Power factor: - %
Signaling Luminaire: LED temperature: Duration: 2 h
Remote control: No

Charging time: 12 h

### **Mechanical characteristics**

Housing: Sheet Iron

Diffuser: -

Suitable for flammable surfaces: Yes

IP/IK: IP42/IK01

Finish: Black RAL9005

Weight: 7,35KG

ATEX Envelope:

## Photometric curve

## Interdistance

| Installation<br>height |   |   |
|------------------------|---|---|
| 2,0 m                  |