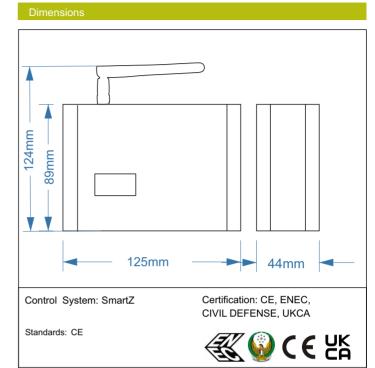

#### echnical characteristic

Power: 5 Vdc Connectivity via Ethernet, Wifi or SIM card Consumption: 3.0W Client-Server Architecture (Webserver) Battery: With uninterruptible power supply (INCLUDED) Backup battery operation with additional accessory. Interfaces: 1 x RJ45(Ethernet) Installation plans can be uploaded 3 x USB 2.0 Testing sequences, for example annual duration tests, are 2 x HDMI fully configurable. 1 x USB C Power Multiple modes of operation (luminaires, installation) Working temperature: 0°-40 °C Adaptive design. Multi- interface visualization (tablets, smartphones, laptops, PC) Protection class: III Dimensions (mm): 89 x 125 x 44 Remote control without any extra module (Ethernet) Automatic updates (plans, databases, firmware, etc.) via Ethernet or Weight: 400g USB connection. Mounting: Wall / DIN Rail Log of events and exportable test results Email sending of configurable fault list Multiple language options. Advanced configuration options (Maintenance date, digital input and output configuration, etc ... ) Operating frequency: 2.4GHz Graphical user interface shows real time status of devices.

| Graphic Reference          | Dimensions                        |
|----------------------------|-----------------------------------|
| <b>ZEMPER</b> Smart 3)).   |                                   |
|                            | Control System: Certification: CE |
| Electrical Characteristics | Technical characteristics         |