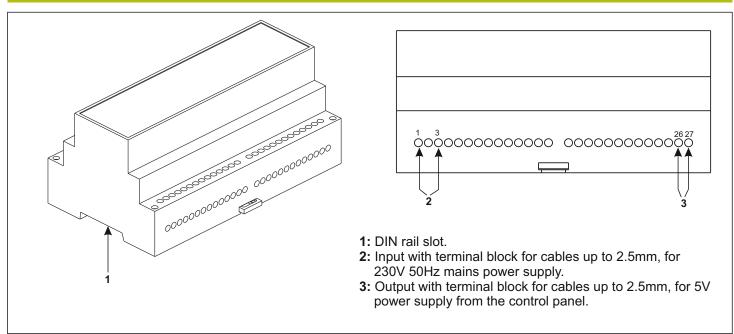

t: 350 g                                                           |                                                                                                                      |
| Mounting: Wall mounted / DIN rail                                       |                                                                                                                      |
| Duration: 2 h                                                           |                                                                                                                      |
|                                                                         |                                                                                                                      |

### Hardware description





# SMARTZ CONTROL UNIT+ CENTRAL POWE SYSTEM



ELECTROZEMPER S.A. Avda. de la Ciencia s/n. Parque Ind. Avanzado 13005 Ciudad Real. Spain. Tel.: +34 902 11 11 97 Fax: +34 902 11 11 97 in fo @ zemper.com w w w.zemper.com

Accessories