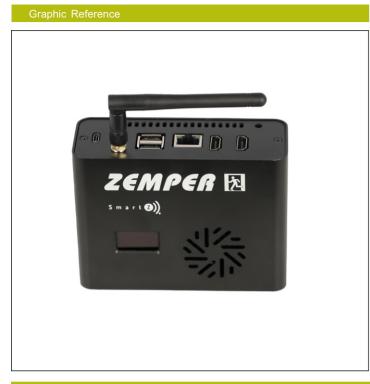

| Graphic Reference          | Dimensions                        |
|----------------------------|-----------------------------------|
| <b>ZEMPER</b> Smart 3)).   |                                   |
|                            | Control System: Certification: CE |
| Electrical Characteristics | Technical characteristics         |