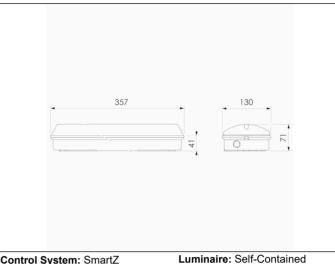

# **LAC9100LW8**



ELECTROZEMPER S.A. Avda. de la Ciencia s/n.
Parque Ind. Avanzado
13005 Ciudad Real. Spain.
Tel.: +34 902 11 11 97
Fax: +34 902 11 11 97
in fo@zemper.com

## **Graphic reference**

**ARIAN** 





Control System: SmartZ

Standards: EN-60598-1, EN-60598-2-22, EN-62034, ETSI EN 303 446-1 V1.2.1

Certification: CE

Supply: 230V 50Hz<2.7W

Maintained mode consumption: - W

Non-maintained mode consumption: 2,7 W

Working temperature: -20°C - 25°C Emergency lamp: 4 x LED 0.5W Emergency lumen output: 100 lm

Maintained lumen output: - Im Battery: 3.2V-3.0Ah LFP

Class: II Mode: NM

Power factor: - %

Signaling Luminaire: -

LED temperature: 4000°K

Duration: 8 h

Remote control: No

Charging time: 24 h

## **Mechanical characteristics**

Housing: Polycarbonate

Diffuser: Matted Polycarbonate

Suitable for flammable surfaces: Yes

IP/IK: IP65/IK10

Finish: White RAL9003

Weight: 0,81KG

ATEX Envelope:

# Photometric curve



# Interdistance

| Installation<br>height |        |        |
|-