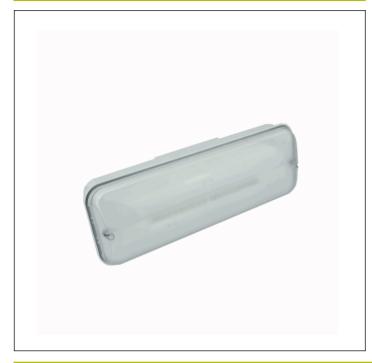

## **Graphic reference**

**ARIAN** 

Control System: SmartZ

Standards: EN-60598-1, EN-60598-2-22, EN-62034, ETSI EN 303 446-1 V1.2.1

Certification: CE

Supply: 230V 50Hz<2.7W

Maintained mode consumption: - W

Non-maintained mode consumption: 2,7 W