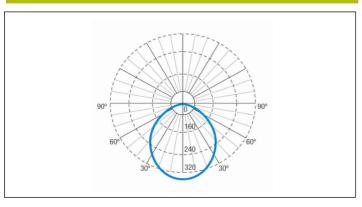

# **Photometric curve**

# Interdistance

| 9,99 m  | 9,99 m             |
|---------|--------------------|
| 11,03 m | 11,03 m            |
| 11,92 m | 11,92 m            |
| 12,68 m | 12,68 m            |
|         | 11,03 m<br>11,92 m |