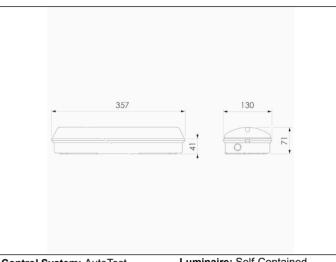

## **Graphic reference**

**ARIAN** 

Control System: AutoTest Centralized Wireless

Standards: EN-60598-1, EN-60598-2-22, EN-62034 Luminaire: Self-Contained

Certification: CE, ENEC

Supply: 230V 50Hz<4.6W

Maintained mode consumption: 4.6 W Non-maintained mode consumption: 2.7 W Working temperature: -30°C - +25°C Emergency lamp: 12 x LED 0.5W Emergency lumen output: 390 lm Maintained lumen output: 235 lm

# **Mechanical characteristics**

Envelope: Polycarbonate Diffuser: Matted Polycarbonate

Suitable for flammable surfaces: Yes

IP/IK: IP65/IK10

Finish: White RAL9003

Weight: 0,75KG

ATEX Envelope: