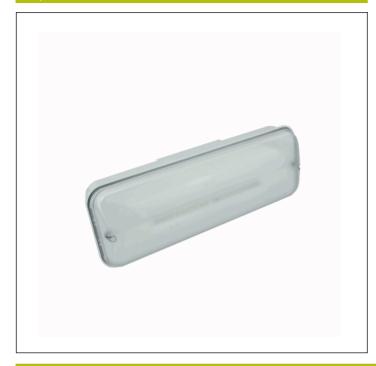

## **Graphic reference**

**ARIAN** 

Control System: AutoTest Centralized Wireless

Standards: EN-60598-1, EN-60598-2-22, EN-62034 Luminaire: Self-Contained

Certification: CE, ENEC

Supply: 230V 50Hz<4.6W

Maintained mode consumption: 4.6 W Non-maintained mode consumption: 2.7 W Working temperature: -30°C - +25°C Emergency lamp: 12 x LED 0.5W Emergency lumen output: 390 lm Maintained lumen output: 235 lm

# **Mechanical characteristics**

Envelope: Polycarbonate Diffuser: Matted Polycarbonate

Suitable for flammable surfaces: Yes

IP/IK: IP65/IK10

Finish: White RAL9003

Weight: 0,75KG

ATEX Envelope: