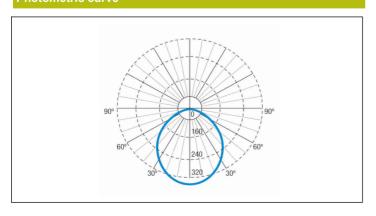

## **Photometric curve**

## Interdistance

| Installation<br>height |        |        |
|------------------------|--------|--------|
| 2,0 m                  | 7,61 m | 7,61 m |
| 2,5 m                  | 8,29 m | 8,29 m |
| 3,0 m                  | 8,82 m | 8,82 m |
| 3,5 m                  | 9,22 m | 9,22 m |