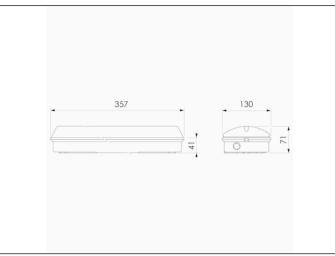

## LAE9150LDP3W



ELECTROZEMPER S.A. Avda. de la Ciencia s/n.
Parque Ind. Avanzado
13005 Ciudad Real. Spain.
Tel.: +34 902 11 11 97
Fax: +34 902 11 11 97
on fo@zemper.com

#### **Graphic reference**

**ARIAN** 





Control System: AutoTest Centralized Wireless

Standards: EN-60598-1, EN-60598-2-22, EN-62034, ETSI EN 301 489-1 V2.2.3 ETSI

EN 301 489-3 V2.1.1

Luminaire: Self-Contained

Certification: CE, ENEC, **CIVIL DEFENSE** 



Supply: 230V 50Hz<2.5W

Maintained mode consumption: 2,5 W Non-maintained mode consumption: 0,9 W

Working temperature: 0-40°C Emergency lamp: 12xLED 0.5W Emergency lumen output: 150 lm Maintained lumen output: 90 lm

Battery: 3.2V-1.5Ah LFP

Mode: M/NM Power factor: - % Signaling Luminaire: -LED temperature: 4000°K

Duration: 3 h Remote control: No Charging time: 12 h

### **Mechanical characteristics**

Housing: Polycarbonate Diffuser: Matted Polycarbonate

Suitable for flammable surfaces: Yes

IP/IK: IP65/IK10

Finish: White RAL9003

Weight: 0,65KG

## ATEX Envelope: