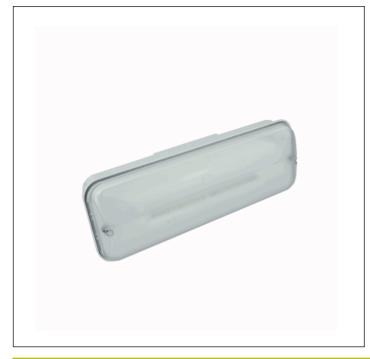

#### **Graphic reference**

**ARIAN** 

Control System: AutoTest Centralized Wireless

Standards: EN-60598-1, EN-60598-2-22, EN-62034, ETSI EN 301 489-1 V2.2.3 ETSI

EN 301 489-3 V2.1.1

Luminaire: Self-Contained

### **Mechanical characteristics**

Housing: Polycarbonate Diffuser: Matted Polycarbonate

Suitable for flammable surfaces: Yes

IP/IK: IP65/IK10

Finish: White RAL9003

Weight: 0,65KG