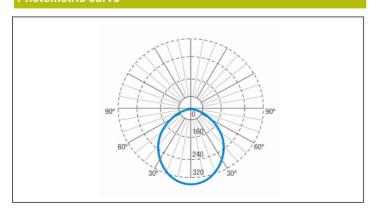

7
Fax: +34 902 11 11 97
info@zemper.com

#### **Graphic reference**





Control System: SmartZ

Standards: EN-60598-1, EN-60598-2-22, EN-62034, ETSI EN 303 446-1 V1.2.1

Certification: CE



Supply: 230V 50Hz<3.8W

Maintained mode consumption: 3,8 W Non-maintained mode consumption: 0,9 W

Working temperature: 0-40°C Emergency lamp: 12 x LED 0.5W Emergency lumen output: 390 lm Maintained lumen output: 230 lm Battery: 3.2V-1.5Ah LFP

Mode: M/NM Power factor: - % Signaling Luminaire: -LED temperature: 4000°K

Duration: 1 h Remote control: No Charging time: 12 h

## **Mechanical characteristics**

Housing: Polycarbonate Diffuser: Matted Polycarbonate

Suitable for flammable surfaces: Yes

IP/IK: IP65/IK10

Finish: White RAL9003

Weight: 0,65KG

#### ATEX Envelope:

### **Photometric curve**



### Interdistance

| Installation<br>height |         |         |
|------------------------|---------|---------|
| 2,0 m                  | 9,99 m  | 9,99 m  |
| 2,5 m                  | 11,03 m | 11,03 m |
| 3,0 m                  | 11,92 m | 11,92 m |
| 3,5 m                  | 12,68 m | 12,68 m |



# LAE9400LWP



ELECTROZEMPER S.A.
Avda. de la Ciencia s/n.
Parque Ind. Avanzado
13005 Ciudad Real. Spain.
Tel.: +34 902 11 11 97
Fax: +34 902 11 11 97
info@ zemper.com
www.zemper.com

#### Installation characteristics

**ARIAN** 

| Installation with mounting plate.                                                                  |  |
|----------------------------------------------------------------------------------------------------|--|
| Possibility of installation in: