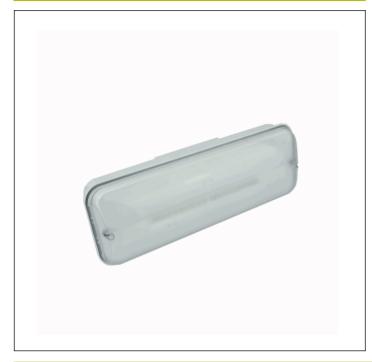

#### **Graphic reference**

Control System: SmartZ

Standards: EN-60598-1, EN-60598-2-22, EN-62034, ETSI EN 303 446-1 V1.2.1

Certification: CE

Supply: 230V 50Hz<3.8W

Maintained mode consumption: 3,8 W Non-maintained mode consumption: 0,9 W