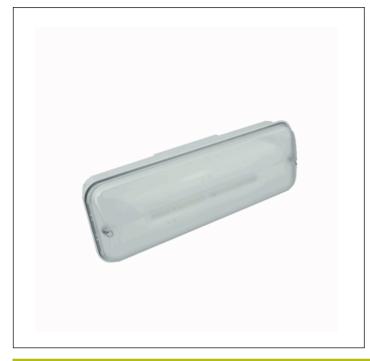

#### **Graphic reference**

#### **Mechanical characteristics**

Housing: Polycarbonate
Diffuser: Matted Polycarbonate

Suitable for flammable surfaces: Yes

IP/IK: IP65/IK10

Finish: White RAL9003

Weight: 0,70KG