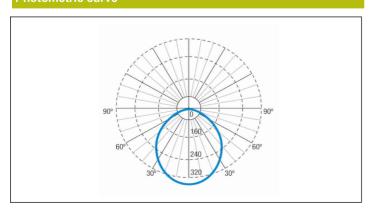

1347-2-13, EN 62386 Certification: CE, ENEC,

DALI2





#### **Electrical characteristics**

Supply: 230V 50Hz<7.5W

 $\label{eq:maintained} \begin{tabular}{ll} \textbf{Maintained mode consumption: } 7,5~W \\ \textbf{Non-maintained mode consumption: } 2,0~W \\ \end{tabular}$ 

Working temperature: 0-40°C Emergency lamp: 12 x LED 0.5W Emergency lumen output: 795 lm Maintained lumen output: 400 lm

Battery: 6.4V-1.5Ah LFP

Class: II

Mode: M/NM

Power factor: - %

Signaling Luminaire: 
LED temperature: 4000°K

Duration: 1 h Remote control: Yes Charging time: 12 h

#### **Mechanical characteristics**

Housing: Polycarbonate
Diffuser: Matted Polycarbonate

Suitable for flammable surfaces: Yes

IP/IK: IP65/IK10

Finish: White RAL9003

Weight: 0,70KG

### ATEX Envelope:

### Photometric curve



## Interdistance

| Installation<br>height |         |         |
|------------------------|---------|---------|
| 2,0 m                  | 10,51 m | 10,51 m |
| 2,5 m                  | 13,13 m | 13,13 m |
| 3,0 m                  | 14,61 m | 14,61 m |
| 3,5 m                  | 15,65 m | 15,65 m |



# LAE9800LAP



ELECTROZEMPER S.A.
Avda. de la Ciencia s/n.
Parque Ind. Avanzado
13005 Ciudad Real. Spain.
Tel.: +34 902 11 11 97
Fax: +34 902 11 11 97
info@zemper.com
www.zemper.com

#### Installation characteristics

**ARIAN** 

| installation characteristics