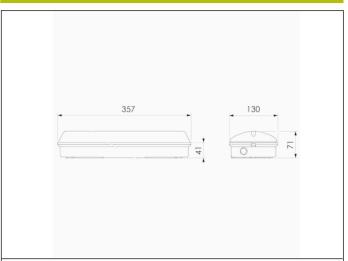

#### Dimensions

Control System: DALI2 Luminaire: Self-Contained

**Standards**: EN-60598-1, EN-60598-2-22, EN-62034, EN 61347-2-7, EN 61347-2-13, EN 62386 Certification: CE, ENEC,

DALI2