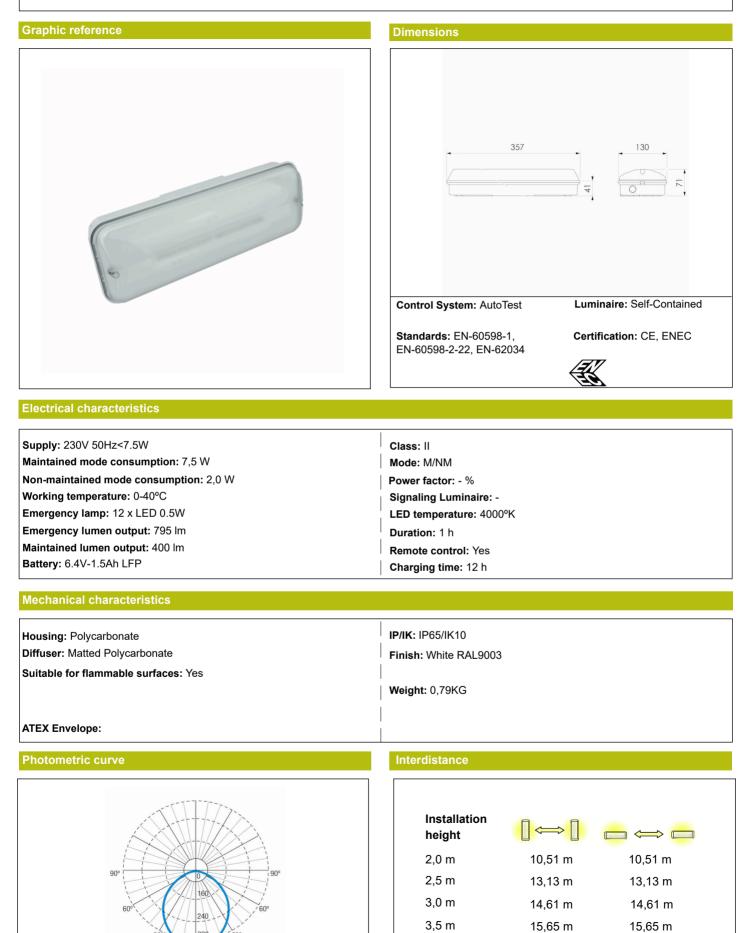

#### Installation characteristics

Maintained luminaires use 3 terminals to enable / disable the maintained mode. Installation with mounting plate. Possibility of installation in: Ceiling/Wall surface. Possibility of connection with: Surface tube wiring. It has 3 pre-marked entries for PG-11 cable glands (not included), for mounting with surface pipe.

#### **Operating characteristics**

| The luminaire has status LEDs, which indicates:                                 |
|---------------------------------------------------------------------------------|
| Status of the battery charging circuit.                                         |
| Battery status (duration)                                                       |
| Emergency status function.                                                      |
| Test status.                                                                    |
| Microprocessor controlled luminaire that performs periodic and automatic tests. |
| Functional test every 7 days.                                                   |
| Duration test every 365 days.                                                   |
| The test result is shown in the status indicator LEDs.                          |
|                                                                                 |
|                                                                                 |

Remote control input that allows: Put on Standby without power supply. Restart in emergency status without power supply. Switch on in emergency status (more than 24 h of charge) Manual and remote duration test. (more than 24 hours of charge). Date and time programming of the tests. Reset of the luminaire status.