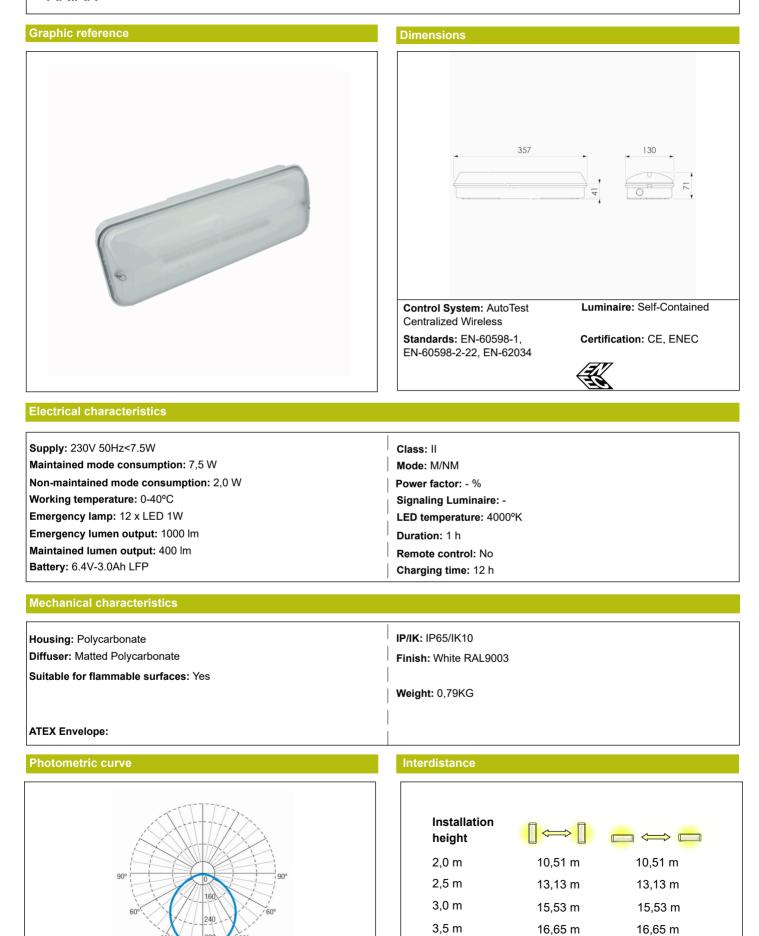

# LAE9990LDPW



ELECTROZEMPER S.A. Avda. de la Ciencia s/n. Parque Ind. Avanzado 13005 Ciudad Real. Spain. Tel:: +34 902 11 11 97 Fax: +34 902 11 11 97 info@zemper.com www.zemper.com





## LAE9990LDPW



ELECTROZEMPER S.A. Avda. de la Ciencia s/n. Parque Ind. Avanzado 13005 Ciudad Real. Spain. Tel:: +34 902 11 11 97 Fax: +34 902 11 11 97 in fo@zemper.com www.zemper.com

### Installation characteristics

Maintained luminaires use 3 terminals to enable / disable the maintained mode. Installation with mounting plate. Possibility of installation in: Ceiling/Wall surface. Possibility of connection with: Surface tube wiring. It has 3 pre-marked entries for PG-11 cable glands (not included), for mounting with surface pipe.

#### **Operating characteristics**

The luminaire has status LEDs, which indicates:
Status of the battery charging circuit.
Battery status (duration)
Emergency status function.
Test status.
Microprocessor controlled luminaire
The luminaire can be connecte