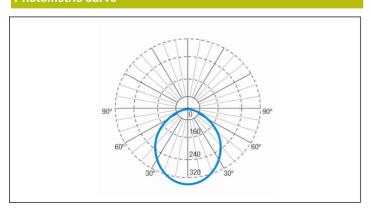

## Photometric curve

## Interdistance

| Installation<br>height |        |        |
|------------------------|--------|--------|
| 2,0 m                  | 7,61 m | 7,61 m |
| 2,5 m                  | 8,29 m | 8,29 m |
| 3,0 m                  | 8,82 m | 8,82 m |
| 3,5 m                  | 9,22 m | 9,22 m |