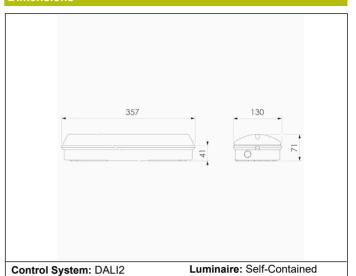

#### Dimensions

Standards: EN-60598-1, Certification: CE, DALI2

EN-60598-2-22, EN-62034, EN 61347-2-7, EN 61347-2-13, EN

62386