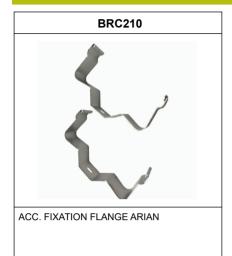

|
| Possibility of connection with:  Surface tube wiring.                                                                                                                        |
| Installation with mounting plate.  Possibility of installation in:  Ceiling/Wall surface.                                                                                    |
| Maintained luminaires use 3 terminals to enable / disable the maintained mode.<br>Installation with mounting plate.                                                          |



# LAEX9230LA3



ELECTROZEMPER S.A.
Avda. de la Ciencia s/n.
Parque Ind. Avanzado
13005 Ciudad Real. Spain.
Tel.: +34 902 11 11 97
Fax: +34 902 11 11 97
in fo @ z e m p e r . c o m
w w w w . z e m p e r . c o m

### **Accessories**

**ARIAN**