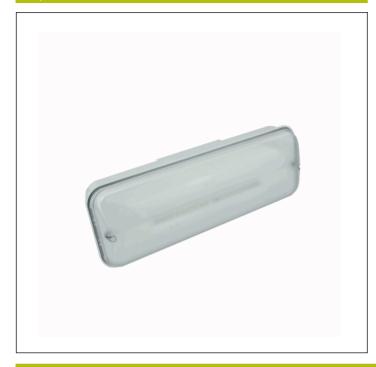

# LAEX9230LA3



ELECTROZEMPER S.A.
Avda. de la Ciencia s/n.
Parque Ind. Avanzado
13005 Ciudad Real. Spain.
Tel.: +34 902 11 11 97
Fax: +34 902 11 11 97
in fo@zemper.com

### **Graphic reference**

**ARIAN** 



#### Dimensions



Standards: EN-60598-1, Certification: CE, DALI2

EN-60598-2-22, EN-62034, EN 61347-2-7, EN 61347-2-13, EN

62386



#### Electrical characteristics

Supply: 230V 50Hz<1.2W

Maintained mode consumption: - W

Non-maintained mode consumption: 1,2  $\ensuremath{\text{W}}$ 

Working temperature: 0-40°C Emergency lamp: 12 x LED 0.5W Emergency lumen output: 230 lm Maintained lumen output: - lm Battery: 3.2V-3.0Ah LFP Class: II Mode: NM

Power factor: - % Signaling Luminaire: -LED temperature: 4000°K

Duration: 3 h Remote control: Yes Charging time: 12 h

## **Mechanical characteristics**

**Housing:** Polycarbonate **Diffuser:** Matted Polycarbonate

Suitable for flammable surfaces: Yes

ATEX Envelope:

IP/IK: IP65/IK10

Finish: White RAL9003

Weight: 0,65KG

## Photometric c