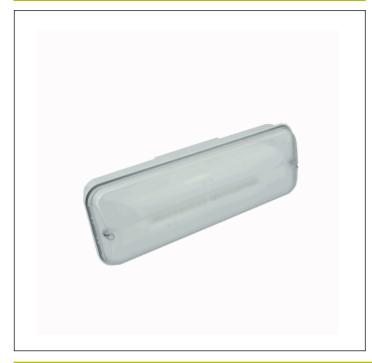

# LAEX9230LW3



ELECTROZEMPER S.A.
Avda. de la Ciencia s/n.
Parque Ind. Avanzado
13005 Ciudad Real. Spain.
Tel.: +34 902 11 11 97
Fax: +34 902 11 11 97
in fo@zemper.com

### **Graphic reference**

**ARIAN** 



#### Dimensions



Control System: SmartZ Luminaire: Self-Contained

**Standards**: EN-60598-1, EN-60598-2-22, EN-62034, ETSI EN 303 446-1 V1.2.1 Certification: CE

#### Electrical characteristics

Supply: 230V 50Hz<1.2W

Maintained mode consumption: - W

Non-maintained mode consumption:  $0.9\ W$ 

Working temperature: 0-40°C Emergency lamp: 12xLED 0.5W Emergency lumen output: 230 lm Maintained lumen output: - lm Battery: 3.2V-3.0Ah LFP Class: II Mode: NM

Power factor: - % Signaling Luminaire: -LED temperature: 4000°K

**Duration:** 3 h **Remote control:** No **Charging time:** 12 h

## **Mechanical characteristics**

**Housing:** Polycarbonate **Diffuser:** Matted Polycarbonate

Suitable for flammable surfaces: Yes

IP/IK: IP65/IK10

Finish: White RAL9003

Weight: 0,65KG

ATEX Envelop