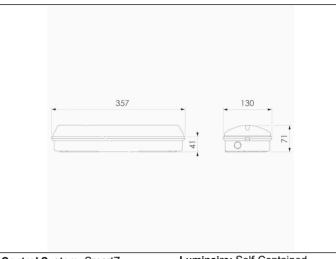

#### Dimensions

Control System: SmartZ Luminaire: Self-Contained

**Standards**: EN-60598-1, EN-60598-2-22, EN-62034, ETSI EN 303 446-1 V1.2.1 Certification: CE