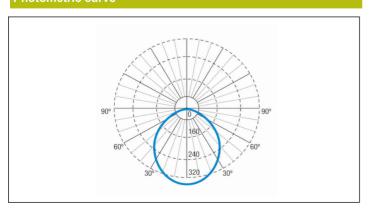

## Photometric curve

## Interdistance

| 7,61 m | 7,61 m           |
|--------|------------------|
| 8,29 m | 8,29 m           |
| 8,82 m | 8,82 m           |
| 9,22 m | 9,22 m           |
|        | 8,29 m<br>8,82 m |