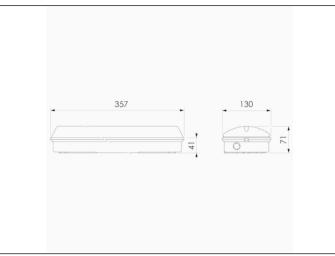

### Dimensions

Control System: DALI2 Luminaire: Self-Contained

**Standards:** EN-60598-1, **Certification:** CE, DALI2 EN-60598-2-22, EN 61347-2-7,

EN 61347-2-13, EN 62386