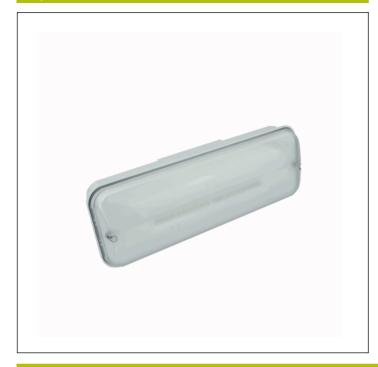

# LAEX9500LA



ELECTROZEMPER S.A.
Avda. de la Ciencia s/n.
Parque Ind. Avanzado
13005 Ciudad Real. Spain.
Tel.: +34 902 11 11 97
Fax: +34 902 11 11 97
in fo@zemper.com

### **Graphic reference**

**ARIAN** 



### Dimensions



Control System: DALI2 Luminaire: Self-Contained

**Standards:** EN-60598-1, **Certification:** CE, DALI2 EN-60598-2-22, EN 61347-2-7,

EN 61347-2-13, EN 62386



### Electrical characteristics

**Supply:** 230V 50Hz<0.9W

Maintained mode consumption: - W

Non-maintained mode consumption:  $0.9\ W$ 

Working temperature: 0-40°C
Emergency lamp: 12 x LED 0.5W
Emergency lumen output: 450 lm
Maintained lumen output: - lm
Battery: 3.2V-1.8Ah LFP

Class: II Mode: NM

Power factor: - % Signaling Luminaire: -LED temperature: 4000°K

Duration: 1 h
Remote control: No

Charging time: 12 h

## **Mechanical characteristics**

Housing: Polycarbonate

Diffuser: Matted Polycarbonate

Suitable for flammable surfaces: Yes

IP/IK: IP65/IK10

Finish: White RAL9003

Weight: 0,65KG

ATEX Enve