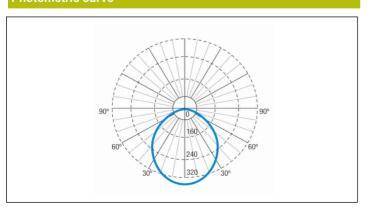

ystem: DALI2 Luminaire: Self-Contained

**Standards:** EN-60598-1, **Certification:** CE, DALI2 EN-60598-2-22, EN 61347-2-7,

EN 61347-2-13, EN 62386



### Electrical characteristics

**Supply:** 230V 50Hz<0.9W

Maintained mode consumption: - W

Non-maintained mode consumption:  $0.9\ W$ 

Working temperature: 0-40°C
Emergency lamp: 12 x LED 0.5W
Emergency lumen output: 450 lm
Maintained lumen output: - lm
Battery: 3.2V-1.8Ah LFP

Class: II Mode: NM

Power factor: - % Signaling Luminaire: -LED temperature: 4000°K

Duration: 1 h
Remote control: No

Charging time: 12 h

## **Mechanical characteristics**

Housing: Polycarbonate

Diffuser: Matted Polycarbonate

Suitable for flammable surfaces: Yes

IP/IK: IP65/IK10

Finish: White RAL9003

Weight: 0,65KG

ATEX Envelope:

## Photometric curve



## Interdistance

| Installation<br>height |         |         |
|------------------------|---------|---------|
| 2,0 m                  | 10,51 m | 10,51 m |
| 2,5 m                  | 11,83 m | 11,83 m |
| 3,0 m                  | 12,81 m | 12,81 m |
| 3,5 m                  | 13,66 m | 13,66 m |
|                        |         |         |



# LAEX9500LA



ELECTROZEMPER S.A.
Avda. de la Ciencia s/n.
Parque Ind. Avanzado
13005 Ciudad Real. Spain.
Tel.: +34 902 11 11 97
Fax: +34 902 11 11 97
in fo @ z e m p e r . c o m
w w w w . z e m p e r . c o m

### Installation characteristics

**ARIAN** 

| Maintained luminaires use 3 terminals to enable / disable the maintained mode. Installation with mounting plate. Possibility of installation in:     Ceiling/Wall surface. Possibility of con