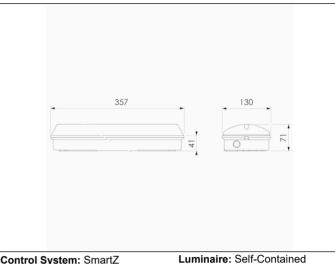

#### **Graphic reference**

**ARIAN** 

Control System: SmartZ

Standards: EN-60598-1, EN-60598-2-22, EN-62034, ETSI EN 303 446-1 V1.2.1

Certification: CE

Supply: 230V 50Hz<0.9W

Maintained mode consumption: - W