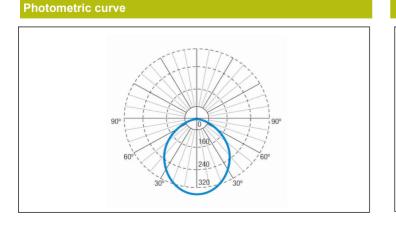

## Interdistance

IP/IK: IP65/IK10

Finish: White RAL9003

| Installation<br>height |         |         |
|------------------------|---------|---------|
| 2,0 m                  | 10,38 m | 10,38 m |
| 2,5 m                  | 11,49 m | 11,49 m |
| 3,0 m                  | 12,43 m | 12,43 m |
| 3,5 m                  | 13,24 m | 13,24 m |
|                        |         |         |