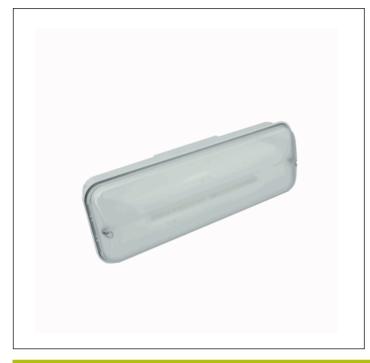

# LAEX9990LA



ELECTROZEMPER S.A.
Avda. de la Ciencia s/n.
Parque Ind. Avanzado
13005 Ciudad Real. Spain.
Tel.: +34 902 11 11 97
Fax: +34 902 11 11 97
info@zemper.com

#### **Graphic reference**

Datasheet ARIAN



#### Dimensions



**Standards:** EN-60598-1, EN-60598-2-22, EN-62034, EN 61347-2-7, EN 61347-2-13, EN Certification: CE, DALI2





#### Electrical characteristics

**Supply:** 230V 50Hz<2.0W

Maintained mode consumption: - W

Non-maintained mode consumption:  $2.0\ W$ 

Working temperature: 0-40°C Emergency lamp: 12 x LED 0.5W Emergency lumen output: 1000 lm Maintained lumen output: - lm Battery: 6.4V-3.0Ah LFP Class: II Mode: NM Power factor: - %

62386

Signaling Luminaire: -LED temperature: 4000°K

Duration: 1 h Remote control: Yes Charging time: 12 h

### **Mechanical characteristics**

Housing: Polycarbonate

Diffuser: Matted Polycarbonate

Suitable for flammable surfaces: Yes

IP/IK: IP65/IK10

Finish: White RAL9003

Weight: 0,83KG

## ATEX Envelope:

## Photometric curve



## I