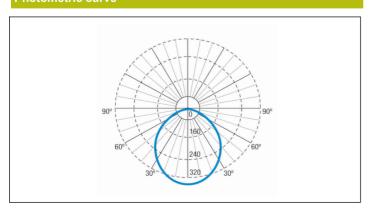

RIAN



#### Dimensions



**Standards:** EN-60598-1, EN-60598-2-22, EN-62034, EN 61347-2-7, EN 61347-2-13, EN Certification: CE, DALI2





#### Electrical characteristics

**Supply:** 230V 50Hz<2.0W

Maintained mode consumption: - W

Non-maintained mode consumption:  $2.0\ W$ 

Working temperature: 0-40°C Emergency lamp: 12 x LED 0.5W Emergency lumen output: 1000 lm Maintained lumen output: - lm Battery: 6.4V-3.0Ah LFP Class: II Mode: NM Power factor: - %

62386

Signaling Luminaire: -LED temperature: 4000°K

Duration: 1 h Remote control: Yes Charging time: 12 h

### **Mechanical characteristics**

Housing: Polycarbonate

Diffuser: Matted Polycarbonate

Suitable for flammable surfaces: Yes

IP/IK: IP65/IK10

Finish: White RAL9003

Weight: 0,83KG

## ATEX Envelope:

## Photometric curve



## Interdistance

| Installation<br>height |         |         |
|------------------------|---------|---------|
| 2,0 m                  | 10,51 m | 10,51 m |
| 2,5 m                  | 13,13 m | 13,13 m |
| 3,0 m                  | 15,53 m | 15,53 m |
| 3,5 m                  | 16,65 m | 16,65 m |



# LAEX9990LA



ELECTROZEMPER S.A.
Avda. de la Ciencia s/n.
Parque Ind. Avanzado
13005 Ciudad Real. Spain.
Tel.: +34 902 11 11 97
Fax: +34 902 11 11 97
info@zemper.com
www.zemper.com

**ARIAN** 

| Installation characteristics                                                                                                                                                                                                                                         |
|---------------------------------