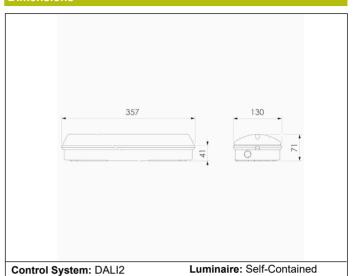

#### Dimensions

**Standards:** EN-60598-1, EN-60598-2-22, EN-62034, EN 61347-2-7, EN 61347-2-13, EN Certification: CE, DALI2