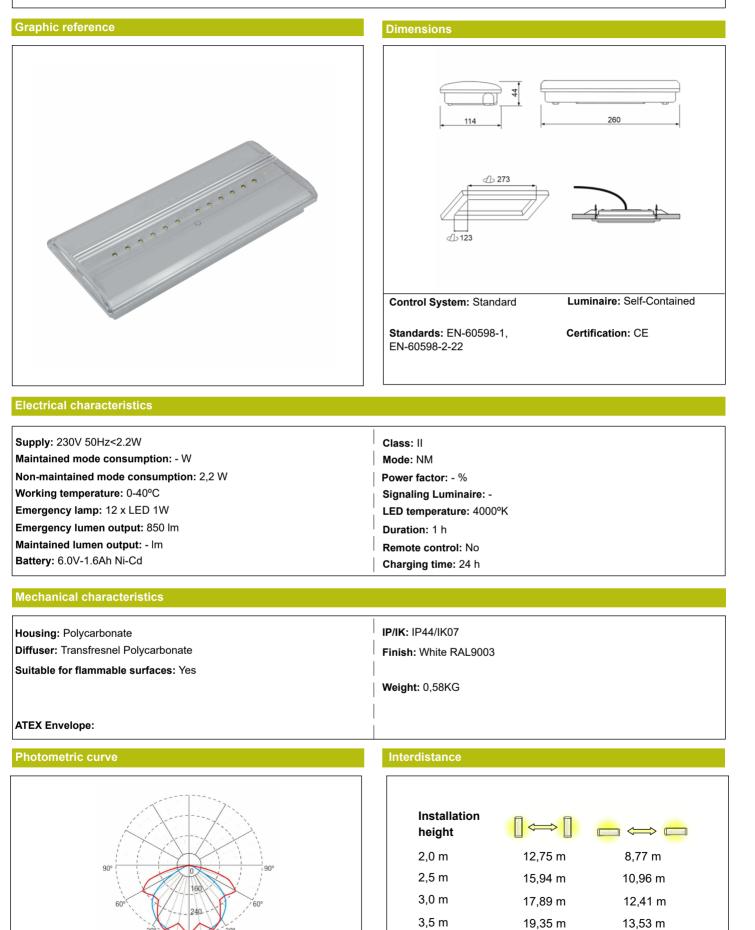

## Installation characteristics

Maintained luminaires have a selector bridge to enable / disable the maintained mode. Installation with mounting plate. Possibility of installation in: Ceiling/Wall surface. Reccessed in ceiling. Semi-reccessed in wall. Possibility of connection with: Recessed wiring. Surface tube wiring (max. M20)

## **Operating characteristics**

The luminaire has a status LED, which indicates: Status of the battery charging circuit. Green on = Battery charge OK. Off = Wrong battery charge. Remote control input that allows: Put on standby without power supply. Restart in emergency status without power supply. Emergency statust test with power supply