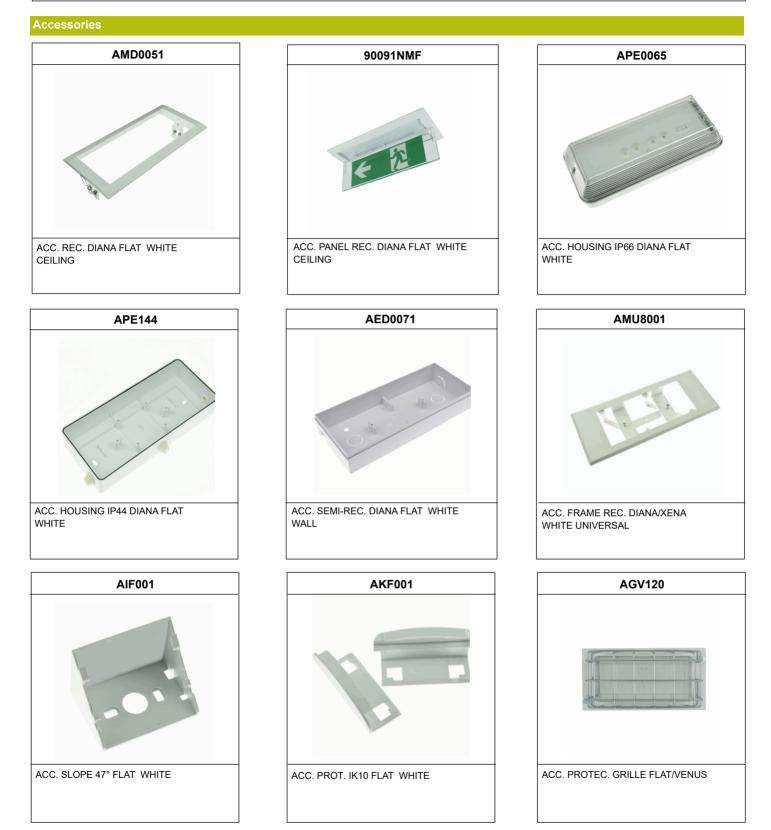

### Installation characteristics

Maintained luminaires have a selector bridge to enable / disable the maintained mode. Installation with mounting plate. Possibility of installation in: Ceiling/Wall surface. Reccessed in ceiling. Semi-reccessed in wall. Possibility of connection with: Recessed wiring. Surface tube wiring (max. M20)