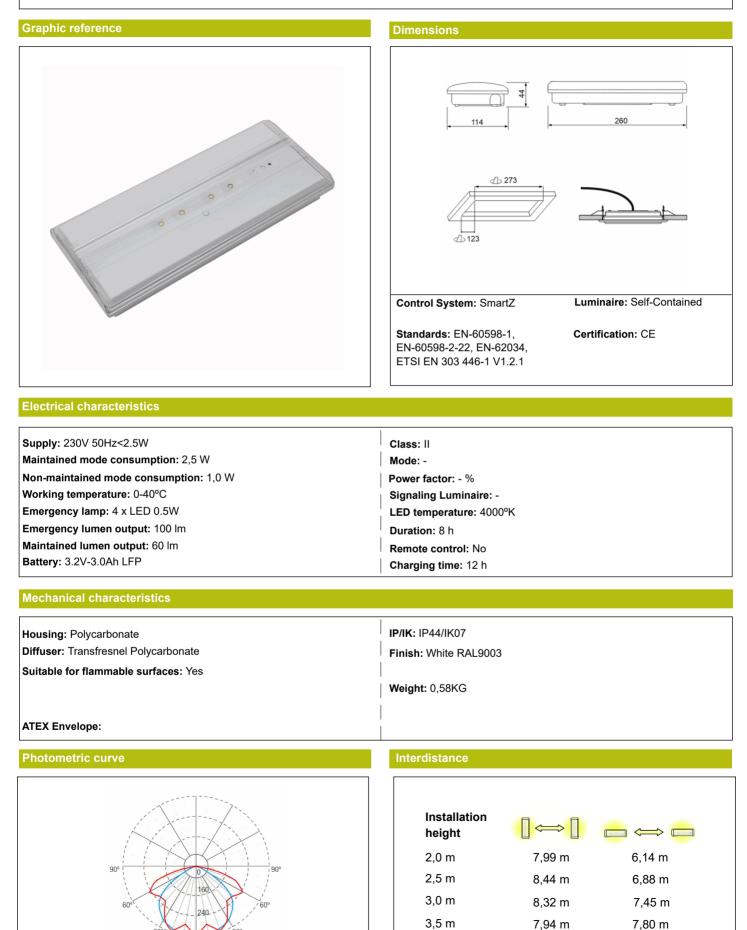

### Installation characteristics

Maintained luminaires have a selector bridge to enable / disable the maintained mode. Installation with mounting plate. Possibility of installation in: Ceiling/Wall surface. Reccessed in ceiling. Semi-reccessed in wall. Possibility of connection with: Recessed wiring. Surface tube wiring (max. M20)

#### **Operating characteristics**

The luminaire has status LEDs, which indicates:
Status of the battery charging circuit.
Battery status (duration)
Emergency status function.
Test status.
Microprocessor controlled luminaire
The luminaire can be connected to a control unit.
When the luminaire is installed without a control unit, it performs periodic and automatic tests.
Functional test every 7 days.
Duration test every 365 days.
The test result is shown in the status indicator LEDs.
Wireless communication that allows: Communication with Control unit by wireless communication with a 2.4Ghz frequency system.

#### General Envelope data

LDF9100LWP8

ELECTROZEMPER S.A. Avda. de la Ciencia s/n. Parque Ind. Avanzado 13005 Ciudad Real. Spain. Tel.: +34 902 11 11 97 Fax: +34 902 11 11 97 in fo @ z em per.com w w w.z em per.com