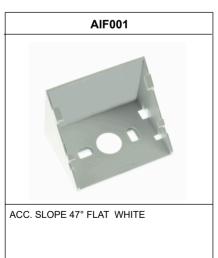

tion with:

Recessed wiring.

Surface tube wiring (max. M20)

## **Operating characteristics**

The luminaire has status LEDs, which indicates:

Status of the battery charging circuit.

Battery status (duration)

Emergency status function.

Test status.

Microprocessor controlled luminaire that performs periodic and automatic tests.

Functional test every 7 days.

Duration test every 365 days.

The test result is shown in the status indicator LEDs.

| General Envelope data |  |  |
|-----------------------|--|--|
|                       |  |  |



# **LDF9100X**



ELECTROZEMPER S.A.
Avda. de la Ciencia s/n.
Parque Ind. Avanzado
13005 Ciudad Real. Spain.
Tel.: +34 902 11 11 97
Fax: +34 902 11 11 97
in fo @ z e m p e r . c o m
w w w w . z e m p e r . c o m

#### **Accessories**