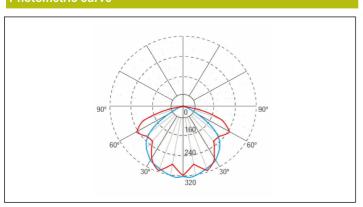

Spain.
Tel.: +34 902 11 11 97
Fax: +34 902 11 11 97
info@zemper.com

### Graphic reference



#### Dimensions



#### Electrical characteristics

Supply: 230V 50Hz<1.2W

Maintained mode consumption: - W

Non-maintained mode consumption: 1,2  $\ensuremath{\text{W}}$ 

Working temperature: 0-40°C Emergency lamp: 2 x LED 0.5W Emergency lumen output: 95 lm Maintained lumen output: - lm Battery: 3.6V-0.3Ah Ni-Cd Class: II

Mode: NM

Power factor: - %
Signaling Luminaire: -

LED temperature: 4000°K

**Duration**: 1 h **Remote control**: No **Charging time**: 24 h

## **Mechanical characteristics**

Housing: Polycarbonate

**Diffuser:** Transfresnel Polycarbonate

Suitable for flammable surfaces: Yes

ATEX Envelope:

IP/IK: IP44/IK07

Finish: White RAL9003

Weight: 0,58KG

## Photometric curve



## Interdistance

| Installation<br>height |        |        |
|------------------------|--------|--------|
| 2,0 m                  | 7,84 m | 6,07 m |
| 2,5 m                  | 8,23 m | 6,78 m |
| 3,0 m                  | 8,06 m | 7,34 m |
| 3,5 m                  | 7,69 m | 7,64 m |



# **LDF9100X**



ELECTROZEMPER S.A.
Avda. de la Ciencia s/n.
Parque Ind. Avanzado
13005 Ciudad Real. Spain.
Tel.: +34 902 11 11 97
Fax: +34 902 11 11 97
in fo @ z e m p e r . c o m
w w w w . z e m p e r . c o m

### Installation characteristics

| Maintained luminaires have a selector br | idge to enable | disable the maintained mode. |
|------------------------------------------|----------------|------------------------------|
| Installation with mounting plate         |                |