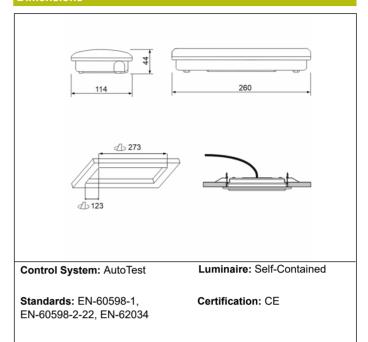

# Datasheet DIANA FLAT

# **LDF9100X**



ELECTROZEMPER S.A.
Avda. de la Ciencia s/n.
Parque Ind. Avanzado
13005 Ciudad Real. Spain.
Tel.: +34 902 11 11 97
Fax: +34 902 11 11 97
info@zemper.com

### Graphic reference



#### Dimensions



#### Electrical characteristics

Supply: 230V 50Hz<1.2W

Maintained mode consumption: - W

Non-maintained mode consumption: 1,2  $\ensuremath{\text{W}}$ 

Working temperature: 0-40°C Emergency lamp: 2 x LED 0.5W Emergency lumen output: 95 lm Maintained lumen output: - lm Battery: 3.6V-0.3Ah Ni-Cd Class: II

Mode: NM

Power factor: - %
Signaling Luminaire: -

LED temperature: 4000°K

**Duration**: 1 h **Remote control**: No **Charging time**: 24 h

## **Mechanical characteristics**

Housing: Polycarbonate

**Diffuser:** Transfresnel Polycarbonate

Suitable for flammable surfaces: Yes

ATEX Envelope:

IP/IK: IP44/IK07

Finish: White RAL9003

Weight: 0,58KG

## Photometric curve



## Interdistance

| Installation<br>height |        |        |
|------------------------|--------|--------|
|