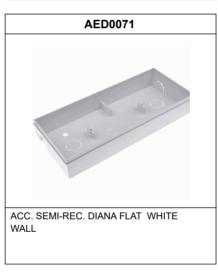

nnection with:

Recessed wiring.

Surface tube wiring (max. M20)

## **Operating characteristics**

The luminaire has status LEDs, which indicates:

Status of the battery charging circuit.

Battery status (duration)

Emergency status function.

Test status.

Microprocessor controlled luminaire that performs periodic and automatic tests.

Functional test every 7 days.

Duration test every 365 days.

The test result is shown in the status indicator LEDs.

| General Envelope data |  |  |
|-----------------------|--|--|
|                       |  |  |



# **LDF9100X**



ELECTROZEMPER S.A.
Avda. de la Ciencia s/n.
Parque Ind. Avanzado
13005 Ciudad Real. Spain.
Tel.: +34 902 11 11 97
Fax: +34 902 11 11 97
in fo @ z e m p e r . c o m
w w w w . z e m p e r . c o m

#### **Accessories**