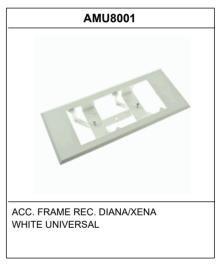

ection with:

Recessed wiring.

Surface tube wiring (max. M20)

## **Operating characteristics**

The luminaire has status LEDs, which indicates:

Status of the battery charging circuit.

Battery status (duration)

Emergency status function.

Test status.

Microprocessor controlled luminaire that performs periodic and automatic tests.

Functional test every 7 days.

Duration test every 365 days.

The test result is shown in the status indicator LEDs.

| General Envelope data |  |  |
|-----------------------|--|--|
|                       |  |  |



# **LDF9100X**



ELECTROZEMPER S.A.
Avda. de la Ciencia s/n.
Parque Ind. Avanzado
13005 Ciudad Real. Spain.
Tel.: +34 902 11 11 97
Fax: +34 902 11 11 97
in fo @ z e m p e r . c o m
w w w w . z e m p e r . c o m

#### **Accessories**