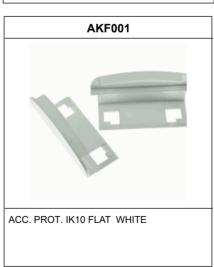

on with:

Recessed wiring.

Surface tube wiring (max. M20)

## **Operating characteristics**

The luminaire has status LEDs, which indicates:

Status of the battery charging circuit.

Battery status (duration)

Emergency status function.

Test status.

Microprocessor controlled luminaire that performs periodic and automatic tests.

Functional test every 7 days.

Duration test every 365 days.

The test result is shown in the status indicator LEDs.

| General Envelope data |  |  |
|-----------------------|--|--|
|                       |  |  |



# **LDF9100X**



ELECTROZEMPER S.A.
Avda. de la Ciencia s/n.
Parque Ind. Avanzado
13005 Ciudad Real. Spain.
Tel.: +34 902 11 11 97
Fax: +34 902 11 11 97
in fo @ z e m p e r . c o m
w w w w . z e m p e r . c o m

#### **Accessories**