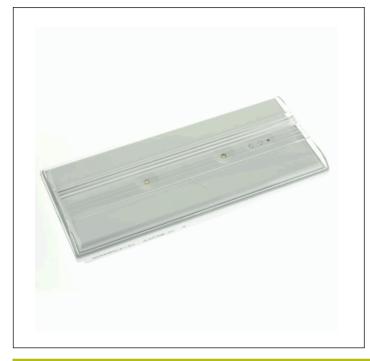

# Datasheet DIANA FLAT

# **LDF9100X**



ELECTROZEMPER S.A.
Avda. de la Ciencia s/n.
Parque Ind. Avanzado
13005 Ciudad Real. Spain.
Tel.: +34 902 11 11 97
Fax: +34 902 11 11 97
info@zemper.com

### Graphic reference



#### Dimensions



#### Electrical characteristics

Supply: 230V 50Hz<1.2W

Maintained mode consumption: - W

Non-maintained mode consumption: 1,2  $\ensuremath{\text{W}}$ 

Working temperature: 0-40°C Emergency lamp: 2 x LED 0.5W Emergency lumen output: 95 lm Maintained lumen output: - lm Battery: 3.6V-0.3Ah Ni-Cd Class: II

Mode: NM

Power factor: - %
Signaling Luminaire: -

LED temperature: 4000°K

**Duration**: 1 h **Remote control**: No **Charging time**: 24 h

## **Mechanical characteristics**

Housing: Polycarbonate

**Diffuser:** Transfresnel Polycarbonate

Suitable for flammable surfaces: Yes

ATEX Envelope:

IP/IK: IP44/IK07

Finish: White RAL9003

Weight: 0,58KG

## Photometric curve



## Interdistance

| Installation<br>height |        |        |
|------------------------|--