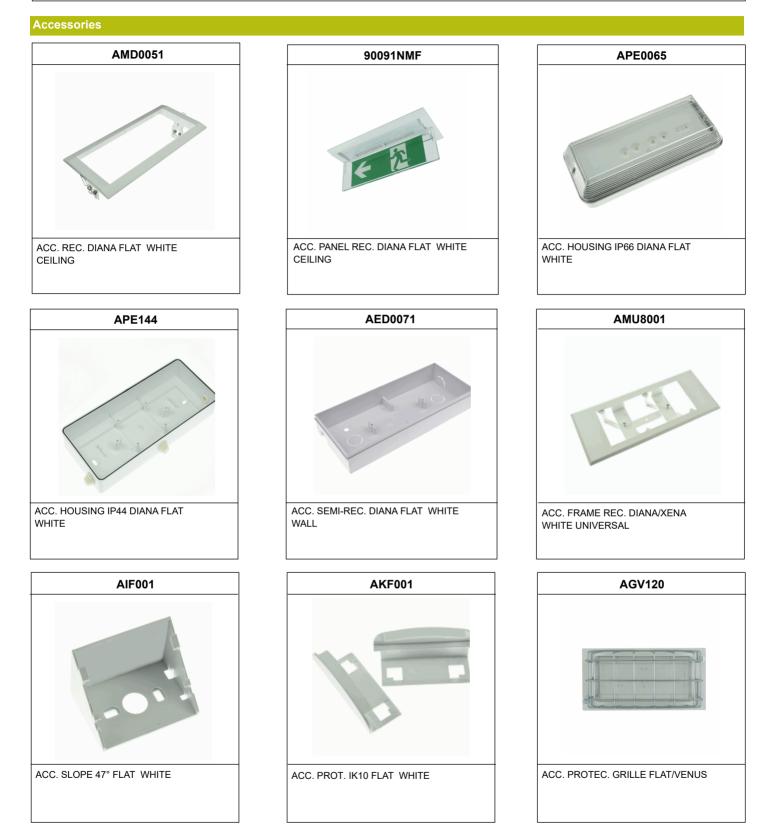

## Installation characteristics

Maintained luminaires have a selector bridge to enable / disable the maintained mode. Installation with mounting plate. Possibility of installation in: Ceiling/Wall surface. Reccessed in ceiling. Semi-reccessed in wall. Possibility of connection with: Recessed wiring. Surface tube wiring (max. M20)