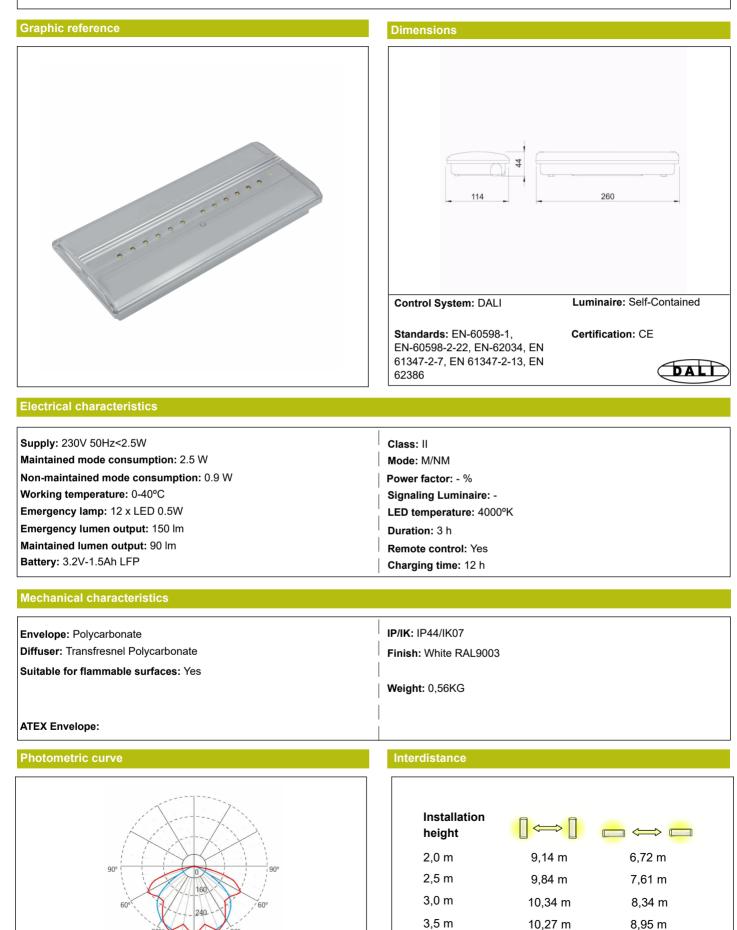

## Installation characteristics

Maintained luminaires have a selector bridge to enable / disable the maintained mode. Installation with mounting plate. Possibility of installation in: Ceiling/Wall surface. Reccessed in ceiling. Semi-reccessed in wall. Possibility of connection with: Recessed wiring. Surface tube wiring (max. M20)

**Operating characteristics** 

Bus available for DALI communication.

The luminaire has a status LED, which indicates:

Green LED: OK

Yellow LED flashing: Battery charging or battery connection failure.

LED off: Emergency operation failure or mains failure or defective LED or defective unit.