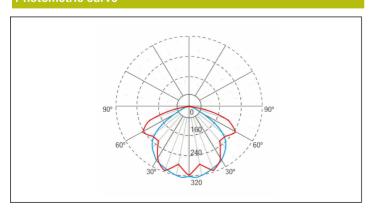

**



ELECTROZEMPER S.A. Avda. de la Ciencia s/n.
Parque Ind. Avanzado
13005 Ciudad Real. Spain.
Tel.: +34 902 11 11 97
Fax: +34 902 11 11 97
info@zemper.com

#### Graphic reference





Supply: 230V 50Hz<2.2W

Maintained mode consumption: - W

Non-maintained mode consumption: 2,2 W

Working temperature: 0-40°C Emergency lamp: 4 x LED 0.5W Emergency lumen output: 225 lm Maintained lumen output: - Im Battery: 3.6V-0.8Ah Ni-Cd

Class: II Mode: NM

Power factor: - %

Signaling Luminaire: -LED temperature: 4000°K

Duration: 1 h Remote control: No Charging time: 24 h

## **Mechanical characteristics**

Housing: Polycarbonate

Diffuser: Transfresnel Polycarbonate

Suitable for flammable surfaces: Yes

ATEX Envelope:

IP/IK: IP44/IK07

Finish: White RAL9003

Weight: 0,50KG

## Photometric curve



## Interdistance

| Installation<br>height |         |        |
|------------------------|---------|--------|
| 2,0 m                  | 10,38 m | 7,36 m |
| 2,5 m                  | 11,28 m | 8,32 m |
| 3,0 m                  | 11,98 m | 9,22 m |
| 3,5 m                  | 12,52 m | 9,98 m |
|                        |         |        |



# **LDF9200X**



ELECTROZEMPER S.A.
Avda. de la Ciencia s/n.
Parque Ind. Avanzado
13005 Ciudad Real. Spain.
Tel.: +34 902 11 11 97
Fax: +34 902 11 11 97
in fo @ z e m p e r . c o m
w w w w . z e m p e r . c o m

### Installation characteristics

| Maintained luminaires have a selector bridge to enable / disable the maintained mode. |  |
|---------------------------------------------------------------------------------------|--|
| nstallation with mou