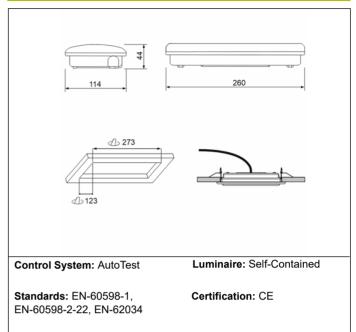

## **Mechanical characteristics**

Housing: Polycarbonate

Diffuser: Transfresnel Polycarbonate

Suitable for flammable surfaces: Yes

ATEX Envelope:

IP/IK: IP44/IK07

Finish: White RAL9003

Weight: 0,50KG