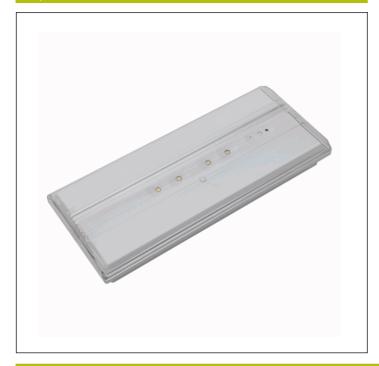

#### Graphic reference

Supply: 230V 50Hz<2.2W

Maintained mode consumption: - W

Non-maintained mode consumption: 2,2 W

Working temperature: 0-40°C Emergency lamp: 4 x LED 0.5W Emergency lumen output: 225 lm Maintained lumen output: - Im Battery: 3.6V-0.8Ah Ni-Cd

Class: II Mode: NM

Power factor: - %

Signaling Luminaire: -LED temperature: 4000°K

Duration: 1 h Remote control: No Charging time: 24 h

## **Mechanical characteristics**

Housing: Polycarbonate

Diffuser: Transfresnel Polycarbonate

Suitable for flammable surfaces: Yes

ATEX Envelope:

IP/IK: IP44/IK07

Finish: White RAL9003

Weight: 0,50KG