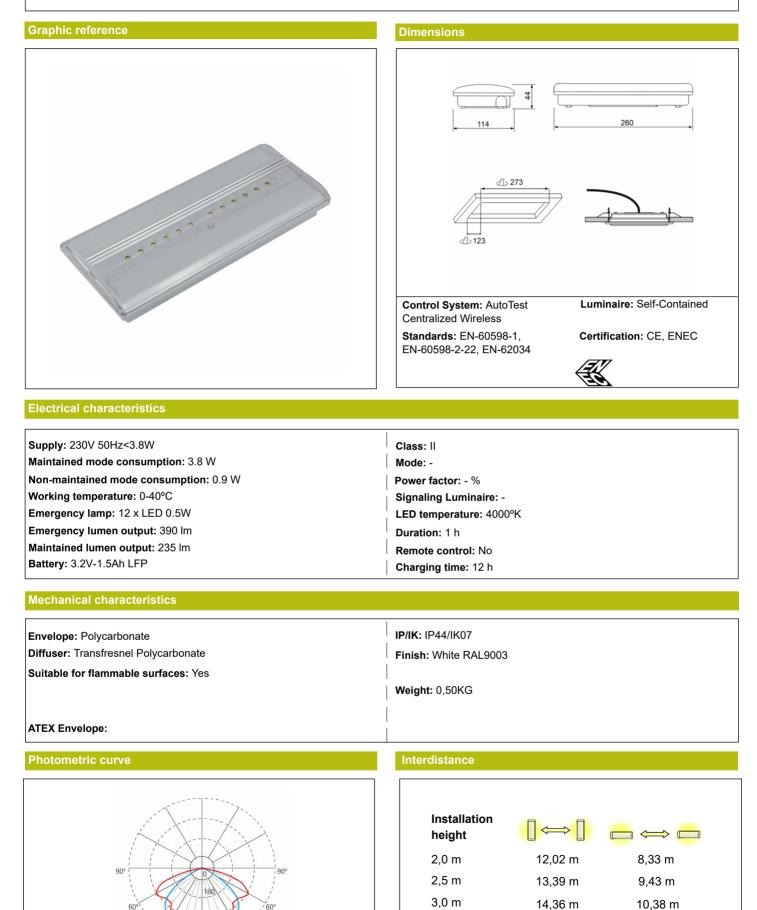

# LDF9400LDPW

ELECTROZEMPER S.A. Avda. de la Ciencia s/n. Parque Ind. Avanzado 13005 Ciudad Real. Spain. Tel: +34 902 11 11 97 info@zemper.com www.zemper.com

3,5 m

15,19 m

11,35 m