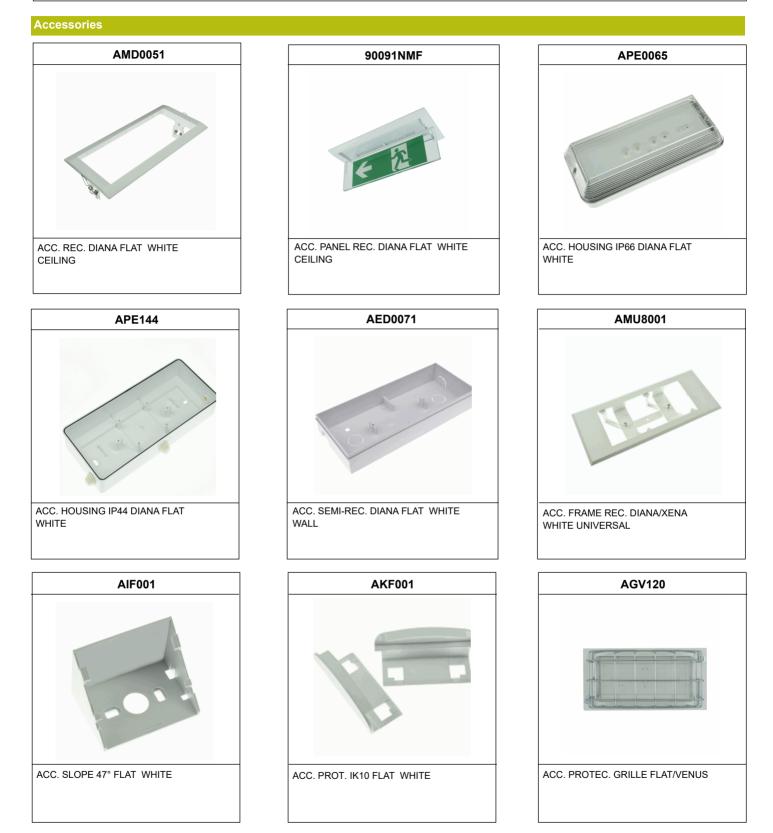

### Installation characteristics

Maintained luminaires have a selector bridge to enable / disable the maintained mode. Installation with mounting plate. Possibility of installation in: Ceiling/Wall surface. Reccessed in ceiling. Semi-reccessed in wall. Possibility of connection with: Recessed wiring. Surface tube wiring (max. M20)