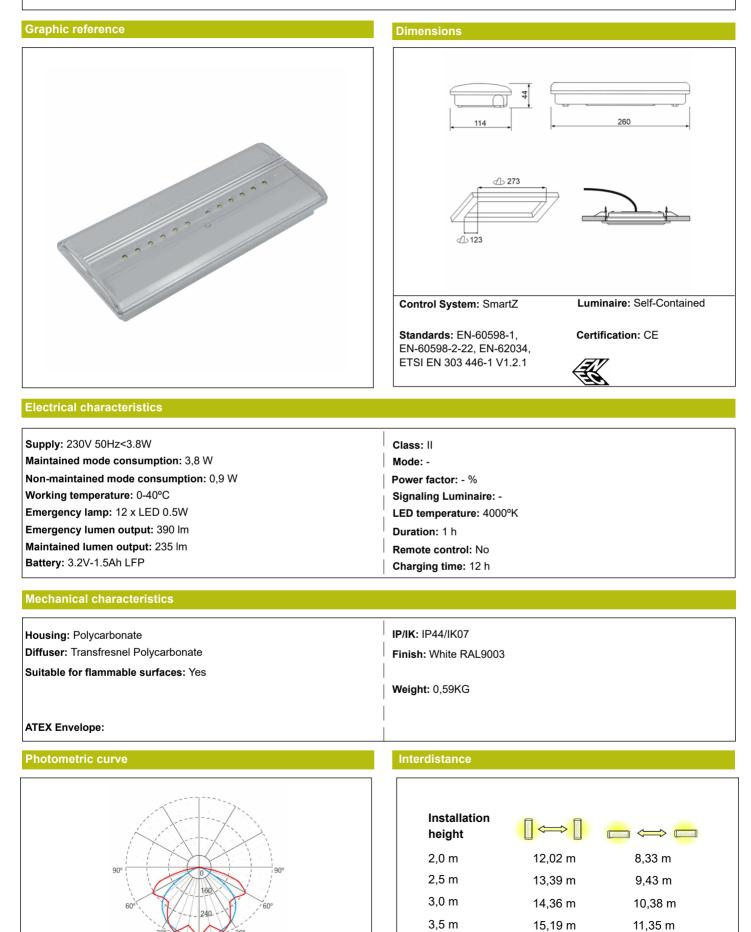

### Installation characteristics

Maintained luminaires have a selector bridge to enable / disable the maintained mode. Installation with mounting plate. Possibility of installation in: Ceiling/Wall surface. Reccessed in ceiling. Semi-reccessed in wall. Possibility of connection with: Recessed wiring. Surface tube wiring (max. M20)

#### **Operating characteristics**

The luminaire has status LEDs, which indicates:
Status of the battery charging circuit.
Battery status (duration)
Emergency status function.
Test status.
Microprocessor controlled luminaire
The luminaire can be connected to a control unit.
When the luminaire is installed without a control unit, it performs periodic and automatic tests.
Functional test every 7 days.
Duration test every 365 days.
The test result is shown in the status indicator LEDs.
Wireless communication that allows: Communication with Control unit by wireless communication with a 2.4Ghz frequency system.

### General Envelope data