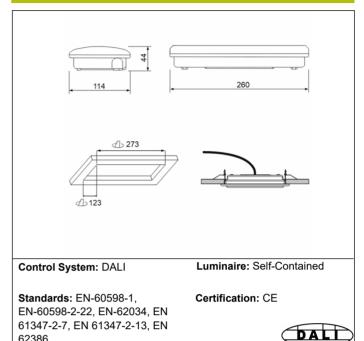

#### Graphic reference

Supply: 230V 50Hz<7.5W

Maintained mode consumption: 7,5 W Non-maintained mode consumption: 2,0 W

Working temperature: 0-40°C Emergency lamp: 12 x LED 1W Emergency lumen output: 795 lm Maintained lumen output: 400 lm

Battery: 6.4V-1.5Ah LFP

Class: II Mode: -

62386

Power factor: - % Signaling Luminaire: -LED temperature: 4000°K

Duration: 1 h Remote control: No Charging time: 12 h

#### **Mechanical characteristics**

Housing: Polycarbonate

Diffuser: Transfresnel Polycarbonate Suitable for flammable surfaces: Yes

ATEX Envelope:

IP/IK: IP44/IK07

Finish: White RAL9003

Weight: 0,47KG