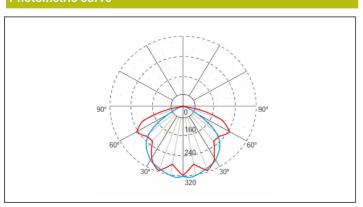

### **Photometric curve**

### Interdistance

| Installation<br>height |         |         |
|------------------------|---------|---------|
| 2,0 m                  | 12,75 m | 8,77 m  |
| 2,5 m                  | 15,94 m | 10,96 m |
| 3,0 m                  | 17,63 m | 12,25 m |
| 3,5 m                  | 19,02 m | 13,35 m |