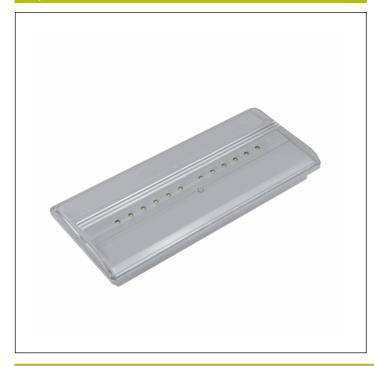

#### Graphic reference

Supply: 230V 50Hz<7.5W

Maintained mode consumption: 7,5 W Non-maintained mode consumption: 2,0 W

Working temperature: 0-40°C Emergency lamp: 12 x LED 1W Emergency lumen output: 795 lm Maintained lumen output: 400 lm

Battery: 6.4V-1.5Ah LFP

Class: II Mode: -

62386

Power factor: - % Signaling Luminaire: -LED temperature: 4000°K

Duration: 1 h Remote control: No Charging time: 12 h

#### **Mechanical characteristics**

Housing: Polycarbonate

Diffuser: Transfresnel Polycarbonate Suitable for flammable surfaces: Yes

ATEX Envelope:

IP/IK: IP44/IK07

Finish: White RAL9003

Weight: 0,47KG