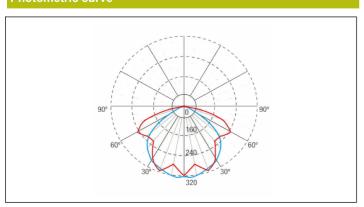

### Photometric curve

### Interdistance

| Installation<br>height |         |         |
|------------------------|---------|---------|
| 2,0 m                  | 12,75 m | 8,77 m  |
| 2,5 m                  | 15,94 m | 10,96 m |
| 3,0 m                  | 17,89 m | 12,41 m |
| 3,5 m                  | 19,35 m | 13,53 m |