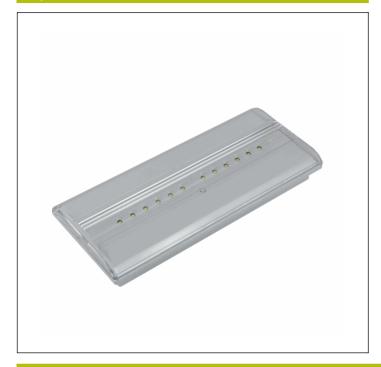

#### Graphic reference

#### **Mechanical characteristics**

Housing: Polycarbonate

**Diffuser:** Transfresnel Polycarbonate

Suitable for flammable surfaces: Yes

ATEX Envelope:

IP/IK: IP44/IK07

Finish: White RAL9003

Weight: 0,58KG