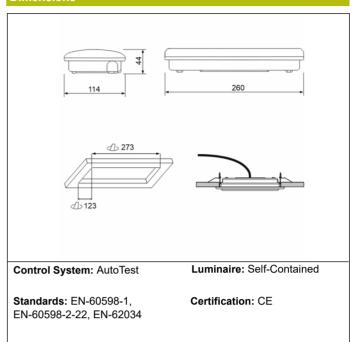

# Datasheet DIANA FLAT

### **LDF9800X**



ELECTROZEMPER S.A.
Avda. de la Ciencia s/n.
Parque Ind. Avanzado
13005 Ciudad Real. Spain.
Tel:: +34 902 11 11 97
Fax: +34 902 11 11 97
info@zemper.com

#### Graphic reference



#### Dimensions



#### Electrical characteristics

Supply: 230V 50Hz<2.2W

Maintained mode consumption: - W

Non-maintained mode consumption: 2,2  $\ensuremath{\text{W}}$ 

Working temperature: 0-40°C
Emergency lamp: 12 x LED 1W
Emergency lumen output: 850 lm
Maintained lumen output: - lm
Battery: 6.0V-1.6Ah Ni-Cd

Class: II

Mode: NM

Power factor: - %
Signaling Luminaire: -

LED temperature: 4000°K

Duration: 1 h Remote control: No Charging time: 24 h

#### **Mechanical characteristics**

Housing: Polycarbonate

**Diffuser:** Transfresnel Polycarbonate

Suitable for flammable surfaces: Yes

ATEX Envelope:

IP/IK: IP44/IK07

Finish: White RAL9003

Weight: 0,58KG

### Photometric curve



### Interdistance

| Installation<br>height |         |         |
|------------------------|---------|---------|
| 2,0