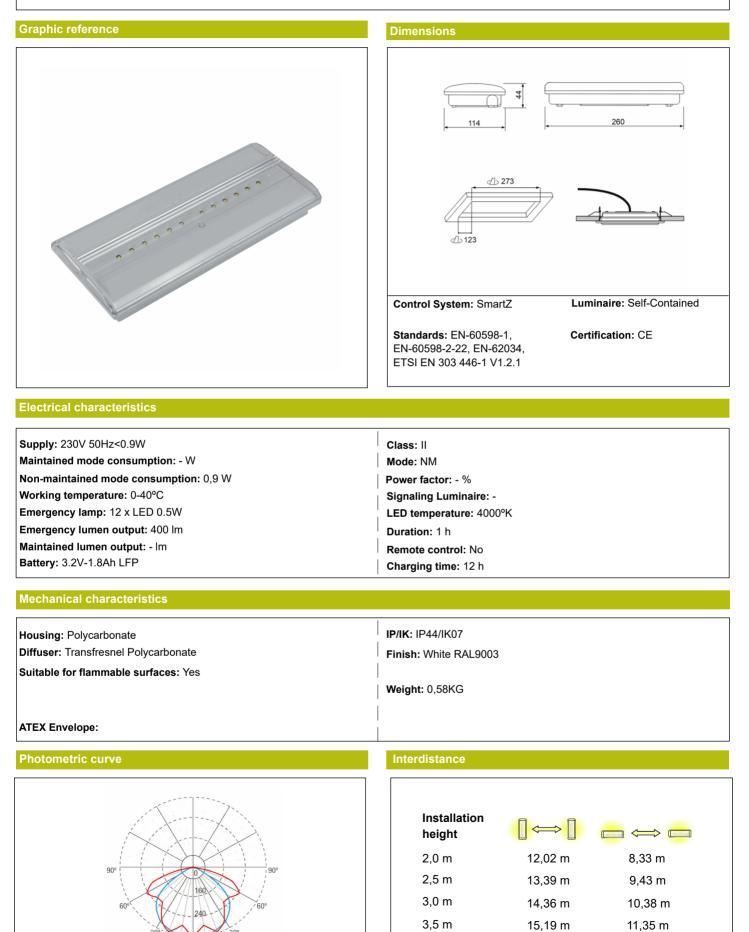

### Installation characteristics

Maintained luminaires have a selector bridge to enable / disable the maintained mode. Installation with mounting plate. Possibility of installation in: Ceiling/Wall surface. Reccessed in ceiling. Semi-reccessed in wall. Possibility of connection with: Recessed wiring. Surface tube wiring (max. M20)

#### **Operating characteristics**

The luminaire has status LEDs, which indicates:
Status of the battery charging circuit.
Battery status (duration)
Emergency status function.
Test status.
Microprocessor controlled luminaire
The luminaire can be connected to a control unit.
When the luminaire is installed without a control unit, it performs periodic and automatic tests.
Functional test every 7 days.
Duration test every 365 days.
The test result is shown in the status indicator LEDs.
Wireless communication that allows: Communication with Control unit by wireless communication with a 2.4Ghz frequency system.