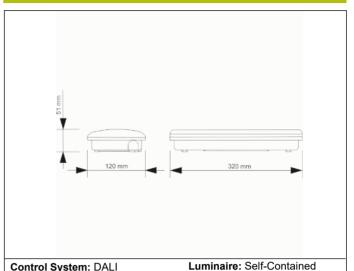

#### Graphic reference

**Datasheet** DIANA 8

Control System: DALI

Standards: EN-60598-1, EN-60598-2-22, EN-62034, EN 61347-2-7, EN 61347-2-13, EN Certification: CE, CIVIL

**DEFENSE** 

Supply: 230V 50Hz<7.5W

#### **Mechanical characteristics**

Envelope: Polycarbonate

Diffuser: Transfresnel Polycarbonate Suitable for flammable surfaces: Yes IP/IK: IP42/IK04

Finish: White RAL9003

Weight: 1,00KG