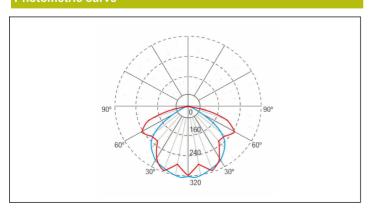

ce

**Datasheet** DIANA 8





Control System: DALI

Standards: EN-60598-1, EN-60598-2-22, EN-62034, EN 61347-2-7, EN 61347-2-13, EN Certification: CE, CIVIL

**DEFENSE** 



Supply: 230V 50Hz<7.5W

Maintained mode consumption: 7.5 W Non-maintained mode consumption: 2.0 W

Working temperature: 0-40°C Emergency lamp: 12 x LED 0.5W Emergency lumen output: 600 lm Maintained lumen output: 360 lm Battery: 6.4V-3.0Ah LFP

Mode: M/NM

62386

Power factor: - % Signaling Luminaire: -LED temperature: 4000°K

Duration: 3 h Remote control: Yes Charging time: 12 h

#### **Mechanical characteristics**

Envelope: Polycarbonate

Diffuser: Transfresnel Polycarbonate Suitable for flammable surfaces: Yes IP/IK: IP42/IK04

Finish: White RAL9003

Weight: 1,00KG

#### ATEX Envelope:

### **Photometric curve**



### Interdistance

| Installation<br>height |   |   |
|------------------------|---|---|
| 2,0 m                  | - | - |
| 2,5 m                  | - | - |
| 3,0 m                  | - | - |
| 3,5 m                  | - | - |



DIANA 8

# **LDS9600LAP3**



ELECTROZEMPER S.A.
Avda. de la Ciencia s/n.
Parque Ind. Avanzado
13005 Ciudad Real. Spain.
Tel.: +34 902 11 11 97
Fax: +34 902 11 11 97
info@zemper.com
www.zemper.com

| Installation characteristics                                                                                                                                                                                                                                              |
|-------------------------------------------------------------------------------------------------