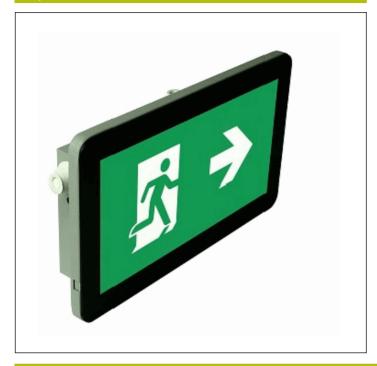

## LEX3070LAP3



ELECTROZEMPER S.A.
Avda. de la Ciencia s/n.
Parque Ind. Avanzado
13005 Ciudad Real. Spain.
Tel.: +34 902 11 11 97
Fax: +34 902 11 11 97
in fo @ ze m p e r . c o m
w w w w . z e m p e r . c o m

### **Graphic reference**

**EXTYLE** 



#### Dimensions



Control System: DALI2 Luminaire: Self-Contained

Standards: EN-60598-1, EN-60598-2-22, EN-62034, EN 61347-2-7 EN 61347-2-13 EN

61347-2-7, EN 61347-2-13, EN 62386, EN ISO7010

DALI

Certification: CE, DALI2

### Electrical characteristics

Supply: 230V 50Hz<2.5W

 $\label{eq:maintained} \begin{tabular}{ll} \textbf{Maintained mode consumption: } 2.5~W \\ \begin{tabular}{ll} \textbf{Non-maintained mode consumption: } 0.9~W \\ \end{tabular}$ 

Working temperature: 0-40°C
Emergency lamp: LEDS
Emergency lumen output: - Im
Maintained lumen output: - Im

Class: | Mode: -

Power factor: - % Signaling Luminaire: -LED temperature: 6000°K

Duration: 3 h
Remote control: Yes
Charging time: 12 h

## **Mechanical characteristics**

**Envelope:** Sheet Iron **Diffuser:** Methacrylate