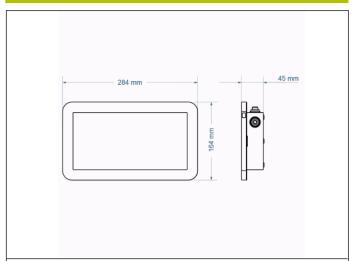

#### Dimensions

Control System: DALI2 Luminaire: Self-Contained

Standards: EN-60598-1, EN-60598-2-22, EN-62034, EN 61347-2-7 EN 61347-2-13 EN

61347-2-7, EN 61347-2-13, EN 62386, EN ISO7010

DALI

Certification: CE, DALI2