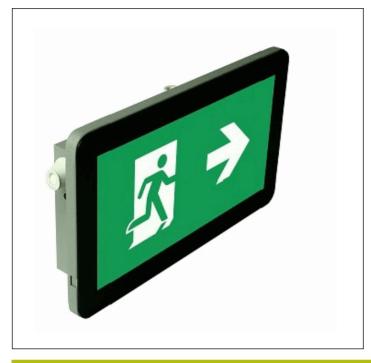

### **Graphic reference**

**EXTYLE** 

### **Mechanical characteristics**

**Envelope:** Sheet Iron **Diffuser:** Methacrylate

Battery: 3.2V-1.5Ah LFP

Suitable for flammable surfaces: Yes

IP/IK: IP42/IK04

Finish: Grey RAL9006

Weight: 1,00KG

ATEX Envelope: