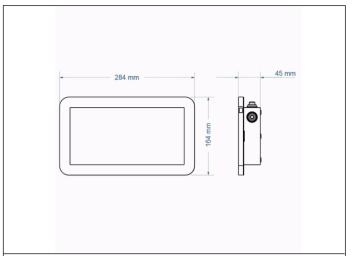

#### Dimensions

Control System: DALI2 Luminaire: Self-Contained

**Standards:** EN-60598-1, EN-60598-2-22, EN-62034, EN 61347-2-7, EN 61347-2-13, EN

61347-2-7, EN 61347-2-13, EN 62386, EN ISO7010

Certification: CE, DALI2