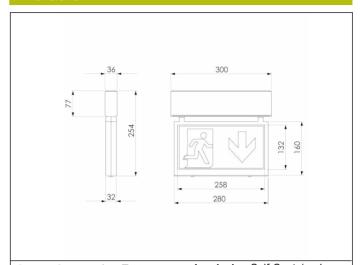

#### Dimensions

Control System: AutoTest Centralized Wireless

**Standards:** EN-60598-1, EN-60598-2-22, EN-62034

Luminaire: Self-Contained

Certification: CE