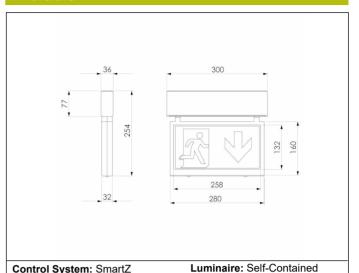

#### **Graphic reference**

**HARENA** 

Control System: SmartZ

Standards: EN-60598-1, EN-60598-2-22, EN-62034, ETSI EN 303 446-1 V1.2.1

Certification: CE

Supply: 230V 50Hz<3.6W

Maintained mode consumption: 3,6 W Non-maintained mode consumption: - W

### **Mechanical characteristics**

Housing: Polycarbonate Diffuser: Methacrylate

Battery: 3.2V-1.5Ah LFP

Suitable for flammable surfaces: Yes

IP/IK: IP42/IK04

Finish: Grey RAL9006

Weight: 0,87KG

ATEX Envelope: