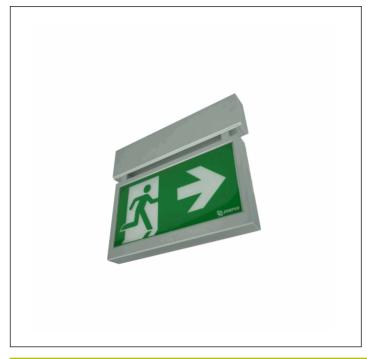

#### **Graphic reference**

**HARENA** 

Control System: SmartZ

Standards: EN-60598-1, EN-60598-2-22, EN-62034, ETSI EN 303 446-1 V1.2.1

Certification: CE

Supply: 230V 50Hz<3.6W

Maintained mode consumption: 3,6 W Non-maintained mode consumption: - W