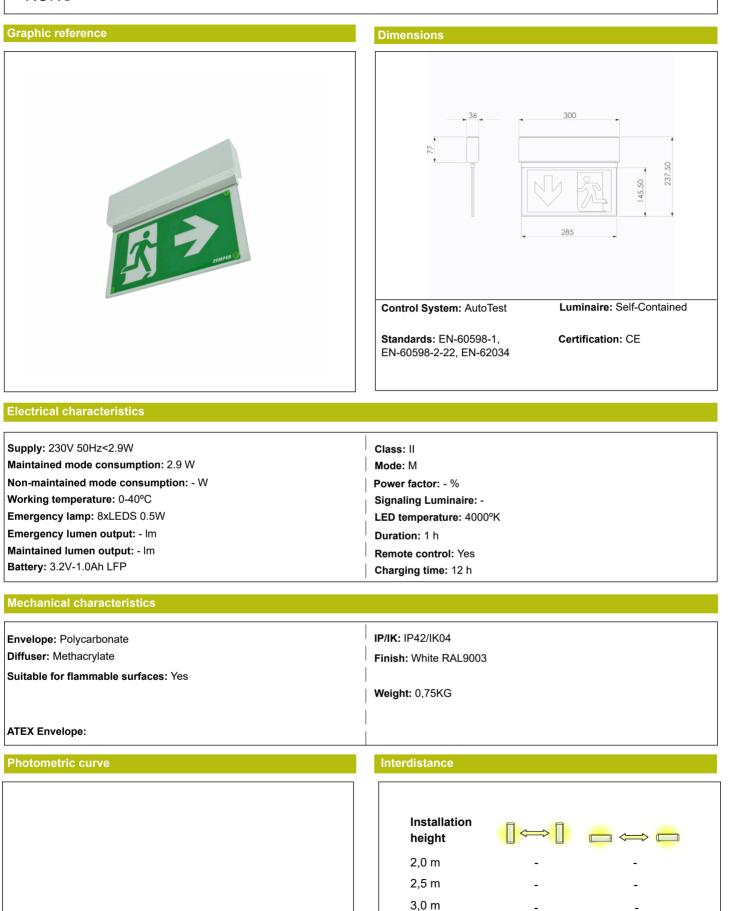

## Installation characteristics

Installation with mounting plate. Possibility of installation in: Ceiling surface. Wall mural. Wall flag. Possibility of connection with: Surface tube wiring. Vision distance: 25,8 m