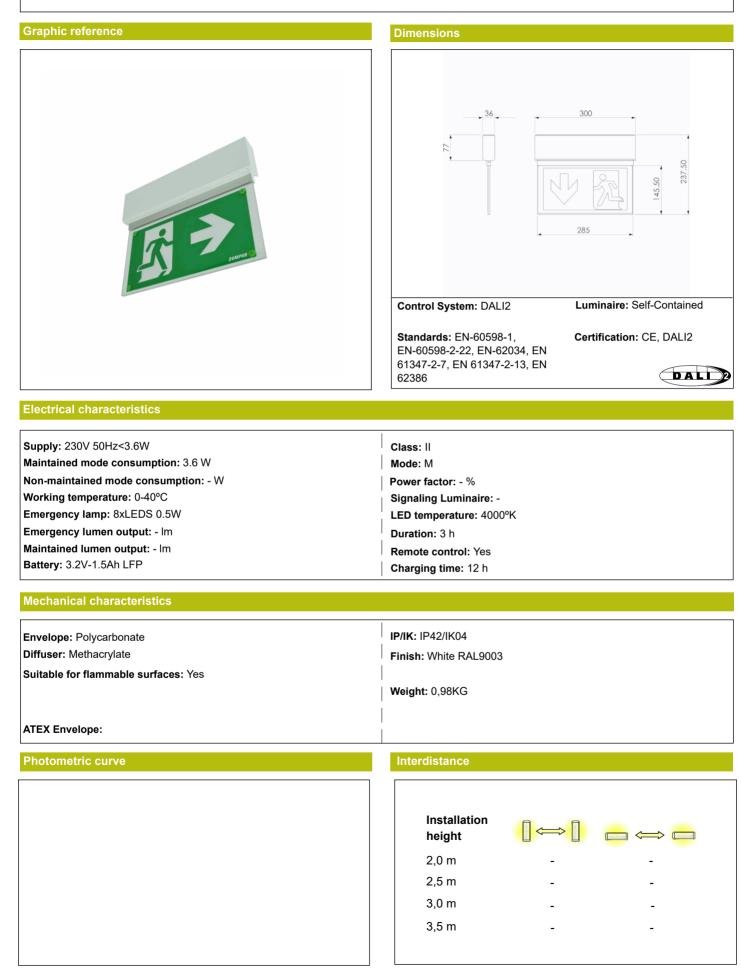

### Installation characteristics

Installation with mounting plate. Possibility of installation in: Ceiling surface. Wall mural. Wall flag. Possibility of connection with: Surface tube wiring. Vision distance: 25,8 m