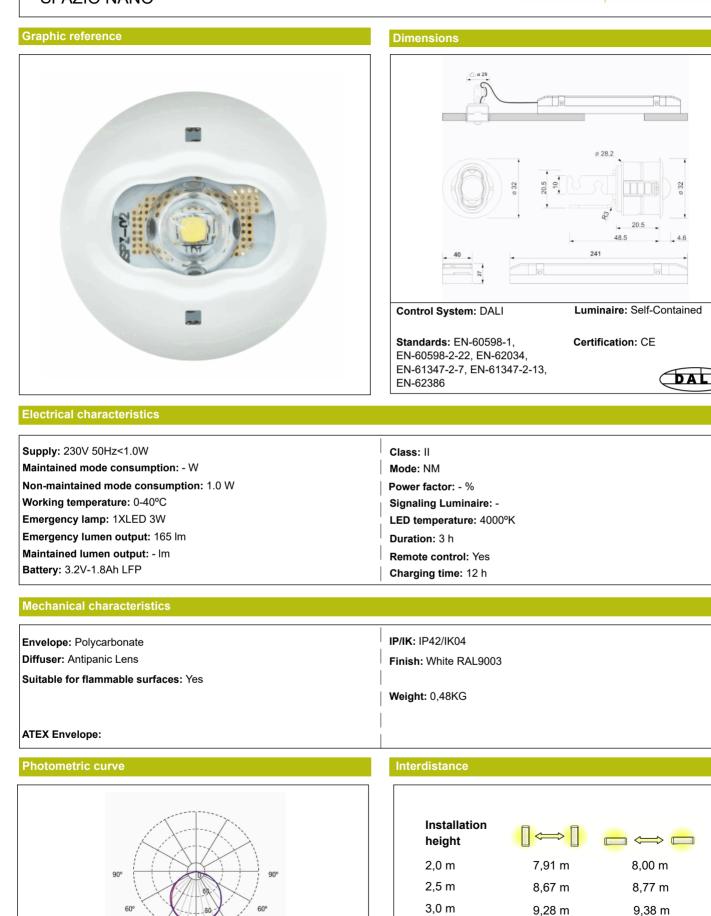

#### Installation characteristics

Maintained luminaires use 3 mains supply inputs (L, L1, N) to enable / disable the maintained mode. Luminaires made up of a spotlight + electrical equipment with batteries (Self-contained luminaires). Possibility of installation in: On suspended ceiling. Recessed ceiling (Slat ceilings) with accessory (included). Continuous rail.

#### **Operating characteristics**

Bus available for DALI communication.

The luminaire has a status LED, which indicates:

Green LED: OK

Yellow LED flashing: Battery charging or battery connection failure.

LED off: Emergency operation failure or mains failure or defective LED or defective unit.

### General Envelope data