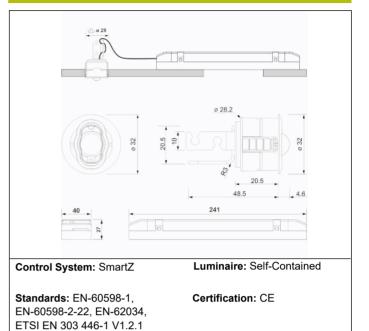

# LML9170LWP3



ELECTROZEMPER S.A. Avda. de la Ciencia s/n. Parque Ind. Avanzado 13005 Ciudad Real. Spain. Tel.: +34 902 11 11 97 Fax: +34 902 11 11 97 in fo @ z em per.com w w w.z em per.com

## Graphic reference



### Dimensions



## **Electrical characteristics**

| Supply: 230V 50Hz<2.5W                 | Class: II               |
|----------------------------------------|-------------------------|
| Maintained mode consumption: 2,5 W     | Mode: M/NM              |
| Non-maintained mode consumption: 0,9 W | Power factor: - %       |
| Working temperature: 0-40°C            | Signaling Luminaire: -  |
| Emergency lamp: 1 x LED 3W             | LED temperature: 4000°K |
| Emergency lumen output: 165 lm         | Duration: 3 h           |
| Maintained lumen output: 100 lm        | Remote control: No      |
| Battery: 3.2V-1.8Ah LFP                | Charging time: 12 h     |

# Mechanical characteristics Housing: Polycarbonate Diffuser: Antipanic Lens Suitable for flammable surfaces: Yes Weight: 0,21KG

ATEX Envelo