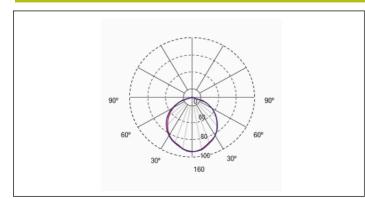

istics**

| Supply: 230V 50Hz<2.5W                 | Class: II               |
|----------------------------------------|-------------------------|
| Maintained mode consumption: 2,5 W     | Mode: M/NM              |
| Non-maintained mode consumption: 0,9 W | Power factor: - %       |
| Working temperature: 0-40°C            | Signaling Luminaire: -  |
| Emergency lamp: 1 x LED 3W             | LED temperature: 4000°K |
| Emergency lumen output: 165 lm         | Duration: 3 h           |
| Maintained lumen output: 100 lm        | Remote control: No      |
| Battery: 3.2V-1.8Ah LFP                | Charging time: 12 h     |

# Mechanical characteristics Housing: Polycarbonate Diffuser: Antipanic Lens Suitable for flammable surfaces: Yes Weight: 0,21KG

ATEX Envelope:

## Photometric curve



## Interdistance

| 7,91 m | 8,00 m           |
|--------|------------------|
| 8,67 m | 8,77 m           |
| 9,28 m | 9,38 m           |
| 9,75 m | 9,87 m           |
|        | 8,67 m<br>9,28 m |



LML9170LWP3



 $\begin{array}{l} {\sf ELECTROZEMPER} {\sf S.A.} \\ {\sf Avda. de la Ciencia s/n.} \\ {\sf Parque Ind. Avanzado} \\ {\sf 13005 Ciudad Real. Spain.} \\ {\sf rel:. +34 902 11 11 97} \\ {\sf Fax: +34 902 11 11 97} \\ {\sf rat o @ zemper.com} \\ {\sf ww.zemper.com} \end{array}$ 

# Installation characteristics

Maintained luminaires use 3 mains supply inputs (L, L1, N) to enable / disable the maintained mode. Luminaires made up of a spotlight + electrical equipment with batteries (Self-contained luminaires). Possibility of installation in: On suspended ceiling. Recessed ceiling