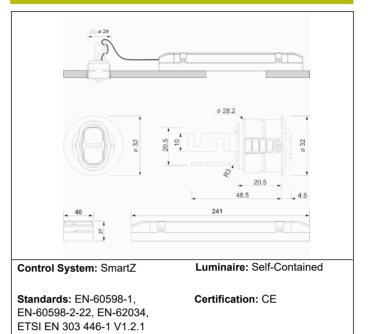

## Dimensions

## **Electrical characteristics**

| Supply: 230V 50Hz<2.5W                 | Class: II               |  |
|----------------------------------------|-------------------------|--|
| Maintained mode consumption: 2,5 W     | Mode: M/NM              |  |
| Non-maintained mode consumption: 0,9 W | Power factor: - %       |  |
| Working temperature: 0-40°C            | Signaling Luminaire: -  |  |
| Emergency lamp: 1 x LED 3W             | LED temperature: 4000°K |  |
| Emergency lumen output: 165 lm         | Duration: 3 h           |  |
| Maintained lumen output: 100 lm        | Remote control: No      |  |
| Battery: 3.2V-1.8Ah LFP                | Charging time: 12 h     |  |
|                                        |                         |  |

# Mechanical characteristics Housing: Polycarbonate Diffuser: Escape Lens Suitable for flammable surfaces: Yes Weight: 0,21KG

ATEX Envelope: