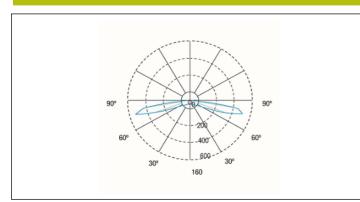

---------------------------|-------------------------|--|
| Maintained mode consumption: 2,5 W     | Mode: M/NM              |  |
| Non-maintained mode consumption: 0,9 W | Power factor: - %       |  |
| Working temperature: 0-40°C            | Signaling Luminaire: -  |  |
| Emergency lamp: 1 x LED 3W             | LED temperature: 4000°K |  |
| Emergency lumen output: 165 lm         | Duration: 3 h           |  |
| Maintained lumen output: 100 lm        | Remote control: No      |  |
| Battery: 3.2V-1.8Ah LFP                | Charging time: 12 h     |  |
|                                        |                         |  |

# Mechanical characteristics Housing: Polycarbonate Diffuser: Escape Lens Suitable for flammable surfaces: Yes Weight: 0,21KG

ATEX Envelope:

## Photometric curve



## Interdistance

| Installation<br>height |        |         |
|------------------------|--------|---------|
| 2,0 m                  | 6,36 m | 21,46 m |
| 2,5 m                  | 6,70 m | 24,63 m |
| 3,0 m                  | 6,88 m | 24,99 m |
| 3,5 m                  | 6,89 m | 26,22 m |



LML9171LWP3



 $\begin{array}{l} {\sf ELECTROZEMPER} {\sf S.A.} \\ {\sf Avda. de la Ciencia s/n.} \\ {\sf Parque Ind. Avanzado} \\ {\sf 13005 Ciudad Real. Spain.} \\ {\sf rel:. +34 902 11 11 97} \\ {\sf Fax: +34 902 11 11 97} \\ {\sf rat o @ zemper.com} \\ {\sf ww.zemper.com} \end{array}$ 

# Installation characteristics

Maintained luminaires use 3 mains supply inputs (L, L1, N) to enable / disable the maintained mode. Luminaires made up of a spotlight + electrical equipment with batteries (Sel