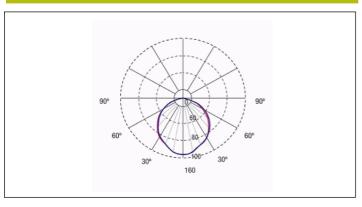

### **Photometric curve**

### Interdistance

| 7,90 m | 8,02 m           |
|--------|------------------|
| 8,64 m | 8,78 m           |
| 9,25 m | 9,36 m           |
| 9,73 m | 9,83 m           |
|        | 8,64 m<br>9,25 m |

**SPAZIO MINI** 