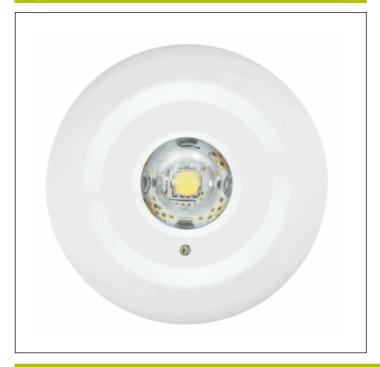

#### Graphic reference

Control System: DALI

Standards: EN-60598-1, EN-60598-2-22, EN-62034, EN 61347-2-7, EN 61347-2-13, EN Certification: CE

Supply: 230V 50Hz<1.0W

Maintained mode consumption: - W

Non-maintained mode consumption: 1.0 W

#### **Mechanical characteristics**

Envelope: Polycarbonate Diffuser: Antipanic Lens

Suitable for flammable surfaces: Yes

IP/IK: IP42/IK04

Finish: White RAL9003

Weight: 0,48KG