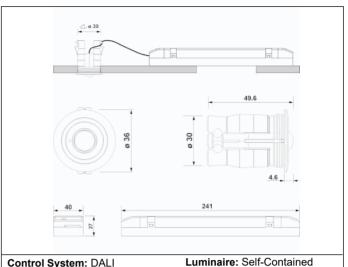

#### Graphic reference

Control System: DALI

Standards: EN-60598-1, EN-60598-2-22, EN-62034, EN 61347-2-7, EN 61347-2-13, EN Certification: CE

Supply: 230V 50Hz<1.0W

Maintained mode consumption: - W

Non-maintained mode consumption: 1.0 W

#### **Mechanical characteristics**

Envelope: Polycarbonate Diffuser: Antipanic Lens

Suitable for flammable surfaces: Yes

IP/IK: IP42/IK04

Finish: White RAL9003

Weight: 0,48KG