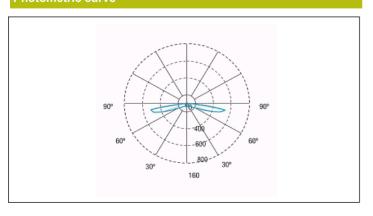

ntrol System: DALI Luminaire: Self-Contained

**Standards:** EN-60598-1, EN-60598-2-22, EN 61347-2-7,

EN 61347-2-13, EN 62386

Certification: CE



#### Electrical characteristics

Supply: 230V 50Hz<1.0W

Maintained mode consumption: - W

Non-maintained mode consumption: 1.0 W

Working temperature: 0-40°C Emergency lamp: 1 x LED 3W Emergency lumen output: 165 lm Maintained lumen output: - lm Battery: 3.2V-1.8Ah LFP Class: II Mode: NM

Power factor: - % Signaling Luminaire: -LED temperature: 4000°K

**Duration:** 3 h **Remote control:** Yes **Charging time:** 12 h

## **Mechanical characteristics**

**Envelope:** Polycarbonate **Diffuser:** Escape Lens

Suitable for flammable surfaces: Yes

IP/IK: IP42/IK04

Finish: White RAL9003

Weight: 0,37KG

### ATEX Envelope:

### Photometric curve



## Interdistance

| 6,43 m | 21,78 m          |
|--------|------------------|
| 6,79 m | 23,02 m          |
| 6,99 m | 23,97 m          |
| 7,05 m | 22,27 m          |
|        | 6,79 m<br>6,99 m |



# **LMR9171LA3**



ELECTROZEMPER S.A.
Avda. de la Ciencia s/n.
Parque Ind. Avanzado
13005 Ciudad Real. Spain.
Tel.: +34 902 11 11 97
Fax: +34 902 11 11 97
info@zemper.com
www.zemper.com

| Installation characteristics                                                                                                                                                                                                                                                                             |
|-----------------------------------------------------------------------------------------------------------