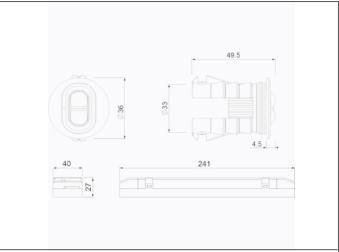

#### Dimensions

Control System: DALI Luminaire: Self-Contained

**Standards:** EN-60598-1, EN-60598-2-22, EN 61347-2-7,

EN 61347-2-13, EN 62386

Certification: CE