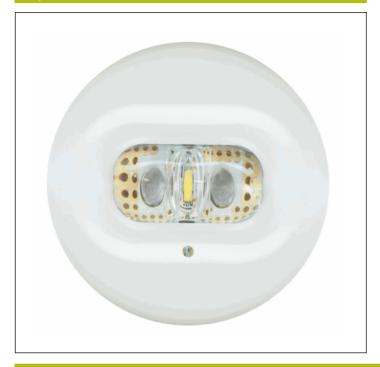

#### Graphic reference

## **Mechanical characteristics**

**Envelope:** Polycarbonate **Diffuser:** Escape Lens

Suitable for flammable surfaces: Yes

IP/IK: IP42/IK04

Finish: White RAL9003

Weight: 0,37KG