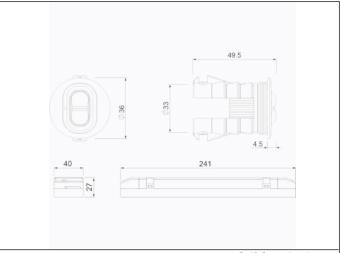

# **Datasheet** SPAZIO MINI

# LMR9251LXP



ELECTROZEMPER S.A. Avda. de la Ciencia s/n.
Parque Ind. Avanzado
13005 Ciudad Real. Spain.
Tel.: +34 902 11 11 97
Fax: +34 902 11 11 97
info@zemper.com

#### Graphic reference





Luminaire: Self-Contained Control System: AutoTest

Standards: EN-60598-1,

Certification: CE EN-60598-2-22, EN-62034

Supply: 230V 50Hz<2.8W

Maintained mode consumption: 2.8 W Non-maintained mode consumption: 0.9 W

Working temperature: 0-40°C Emergency lamp: 1XLEDS 3W Emergency lumen output: 250 lm Maintained lumen output: 150 lm

Battery: 3.2V-1.5Ah LFP

Mode: M/NM Power factor: - % Signaling Luminaire: -LED temperature: 4000°K

Duration: 1 h Remote control: Yes Charging time: 12 h

## **Mechanical characteristics**

Envelope: Polycarbonate Diffuser: Escape Lens

Suitable for flammable surfaces: Yes

IP/IK: IP42/IK04

Finish: White RAL9003

Weight: 0,48KG

### ATEX Envelope:

### **Photometric curve**



## Interdistance

| Installation<br>height |        |         |
|---------------