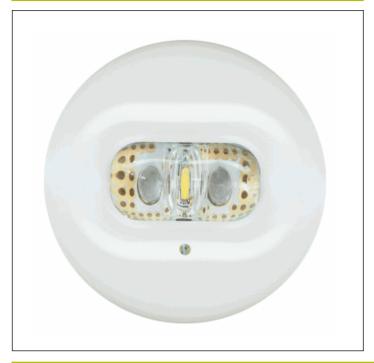

## **Mechanical characteristics**

Envelope: Polycarbonate Diffuser: Escape Lens

Suitable for flammable surfaces: Yes

IP/IK: IP42/IK04

Finish: White RAL9003

Weight: 0,48KG