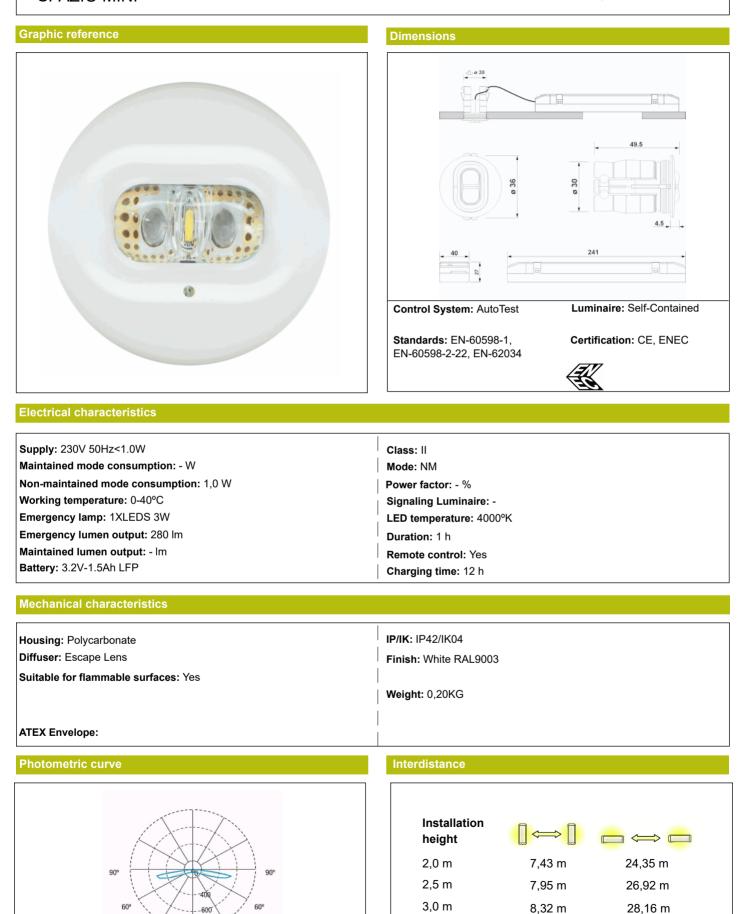

## Installation characteristics

Maintained luminaires use 3 mains supply inputs (L, L1, N) to enable / disable the maintained mode. Luminaires made up of a spotlight + electrical equipment with batteries (autonomous luminaires). Possibility of installation in: On suspended ceiling. On continuous-luminaires. Fixing by pressure.