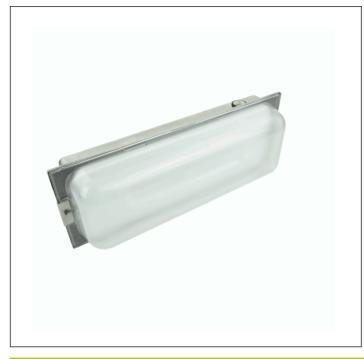

### **Graphic reference**

**NEPTUNO** 

## **Mechanical characteristics**

Housing: INOX

Diffuser: Matted Polycarbonate

Suitable for flammable surfaces: Yes

IP/IK: IP67/IK07

Finish: -

Weight: 1,00KG

ATEX Envelope: