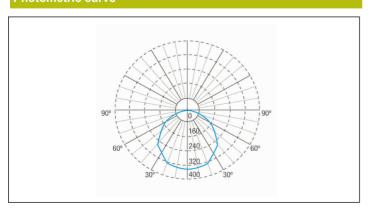

# Photometric curve

# Interdistance

| Installation<br>height |         |         |
|------------------------|---------|---------|
| 2,0 m                  | 9,29 m  | 9,29 m  |
| 2,5 m                  | 10,23 m | 10,23 m |
| 3,0 m                  | 11,02 m | 11,02 m |
| 3,5 m                  | 11,68 m | 11,68 m |
|                        |         |         |