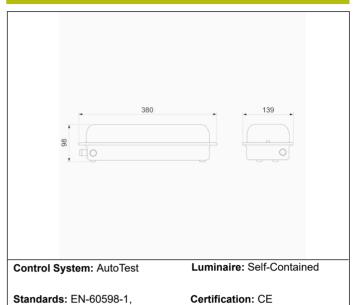

### Dimensions

Standards. EN-00090-1, Ce

EN-60598-2-22, EN-62034

### Electrical characteristics

**Supply:** 230V 50Hz<55mA

Maintained mode consumption: 5 W
Non-maintained mode consumption: 2.7 W
Working temperature: -30°C - +25°C
Emergency lamp: 12 x LED 0.5W
Emergency lumen output: 300 lm

Battery: 3.2V-3.0Ah LFP

Maintained lumen output: 180 lm

Class: II

Mode: M/NM Power factor: - % Signaling Luminaire: -LED temperature: 4000°K

**Duration:** 3 h **Remote control:** Yes **Charging time:** 24 h