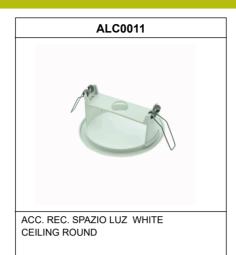

s.

Functional test every 7 days.

Duration test every 365 days.

The test result is shown in the status indicator LEDs.

Wireless communication that allows: Communication with Control unit by wireless communication with a 2.4Ghz frequency system.

| General Envelope data |  |
|-----------------------|--|
|                       |  |
|                       |  |
|                       |  |
|                       |  |
|                       |  |
|                       |  |
|                       |  |
|                       |  |



# Datasheet SPAZIO ON

# **LSM3170LWP3**



ELECTROZEMPER S.A.
Avda. de la Ciencia s/n.
Parque Ind. Avanzado
13005 Ciudad Real. Spain.
Tel.: +34 902 11 11 97
Fax: +34 902 11 11 97
in fo @ z e m p e r . c o m
w w w w . z e m p e r . c o m

### Accessories