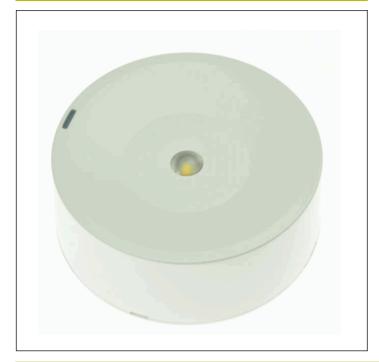

## Graphic reference

**Datasheet** SPAZIO ON

Standards: EN-60598-1, EN-60598-2-22, EN-62034, ETSI EN 303 446-1 V1.2.1

Certification: CE

Supply: 230V 50Hz<2.5W

Maintained mode consumption: 2,5 W Non-maintained mode consumption: 0,9 W

# **Mechanical characteristics**

Housing: Polycarbonate Diffuser: Antipanic Lens

Suitable for flammable surfaces: Yes

IP/IK: IP42/IK04

Finish: White RAL9003

Weight: 0,19KG