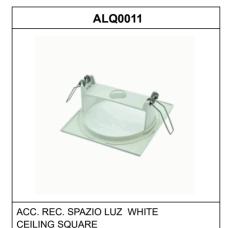

sts.

Functional test every 7 days.

Duration test every 365 days.

The test result is shown in the status indicator LEDs.

Wireless communication that allows: Communication with Control unit by wireless communication with a 2.4Ghz frequency system.

| General Envelope data |  |
|-----------------------|--|
|                       |  |
|                       |  |
|                       |  |
|                       |  |
|                       |  |
|                       |  |
|                       |  |
|                       |  |



# Datasheet SPAZIO ON

# **LSM3170LWP3**



ELECTROZEMPER S.A.
Avda. de la Ciencia s/n.
Parque Ind. Avanzado
13005 Ciudad Real. Spain.
Tel.: +34 902 11 11 97
Fax: +34 902 11 11 97
in fo @ z e m p e r . c o m
w w w w . z e m p e r . c o m

### Accessories