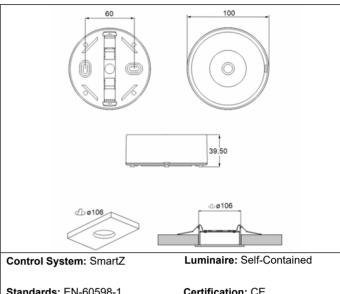

## Graphic reference

**Datasheet** SPAZIO ON

Standards: EN-60598-1, EN-60598-2-22, EN-62034, ETSI EN 303 446-1 V1.2.1

Certification: CE

Supply: 230V 50Hz<2.5W

Maintained mode consumption: 2,5 W Non-maintained mode consumption: 0,9 W

Working temperature: 0-40°C Emergency lamp: 1 x LED 3W Emergency lumen output: 165 lm Maintained lumen output: 100 lm

Battery: 3.2V-1.8Ah LFP

Mode: M/NM Power factor: - % Signaling Luminaire: -LED temperature: 4000°K

Duration: 3 h Remote control: No Charging time: 12 h

# **Mechanical characteristics**

Housing: Polycarbonate Diffuser: Antipanic Lens

Suitable for flammable surfaces: Yes

IP/IK: IP42/IK04

Finish: White RAL9003

Weight: 0,19KG