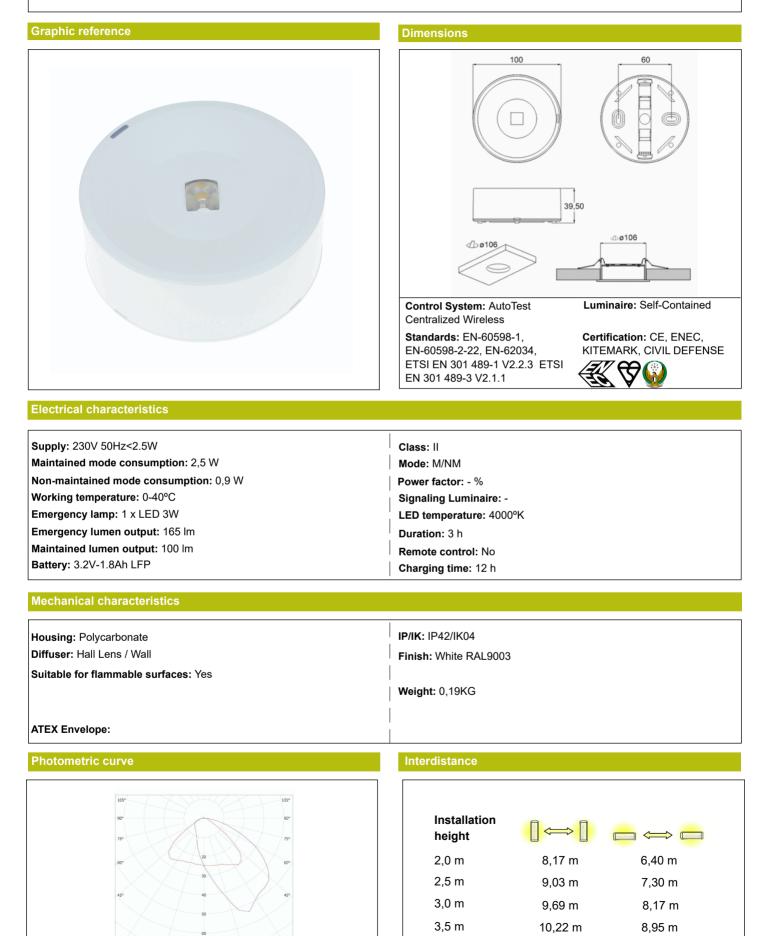

## Installation characteristics

Non-maintained luminaires use 4 terminals (2xL + 2xN) for supply connection. Maintained luminaires use 5 terminals (2xL + 2xN + L1) to enable / disable the maintained mode. Installation with mounting plate. Possibility of installation in: Wall surface. Possibility of connection with: Recessed wiring. Surface tube wiring (max. M20) Luminaire designed to be installed at high heights (>5m)

#### **Operating characteristics**

The luminaire has status LEDs, which indicates:
Status of the battery charging circuit.
Battery status (duration)
Emergency status function.
Test status.
Microprocessor controlled luminaire
The luminaire can be connected to a control unit.
When the luminaire is installed without a control unit, it performs periodic and automatic tests.
Functional test every 7 days.
Duration test every 365 days.
The test result is shown in the status indicator LEDs.
Wireless communication that allows: Communication with Control unit by wireless communication with a 868Mhz frequency system.