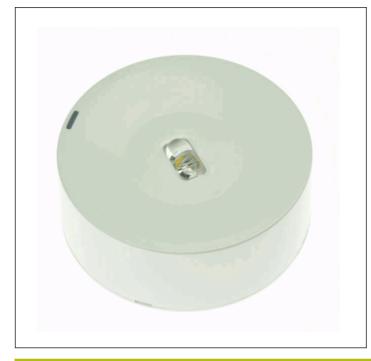

## **LSMX3101LA3**



ELECTROZEMPER S.A.
Avda. de la Ciencia s/n.
Parque Ind. Avanzado
13005 Ciudad Real. Spain.
Tel.: +34 902 11 11 97
Fax: +34 902 11 11 97
in fo@zemper.com
www.zemper.com

### Graphic reference

SPAZIO ON



#### Dimensions



Control System: DALI2 Luminaire: Self-Contained

**Standards:** EN-60598-1, EN-60598-2-22, EN-62034, EN 61347-2-7, EN 61347-2-13, EN Certification: CE, DALI2



#### **Electrical characteristics**

Supply: 230V 50Hz<0.9W

Maintained mode consumption: - W

Non-maintained mode consumption:  $0.9\ W$ 

Working temperature: 0-40°C Emergency lamp: 1 x LED 3W Emergency lumen output: 95 lm Maintained lumen output: - lm Battery: 3.2V-1.8Ah LFP Mode: NM
Power factor: - %

62386

Signaling Luminaire: -LED temperature: 4000°K

**Duration:** 3 h **Remote control:** Yes **Charging time:** 12 h

### **Mechanical characteristics**

**Housing:** Polycarbonate **Diffuser:** Escape Lens

Suitable for flammable surfaces: Yes

IP/IK: IP42/IK04

Finish: White RAL9003

Weight: 0,19KG

### A