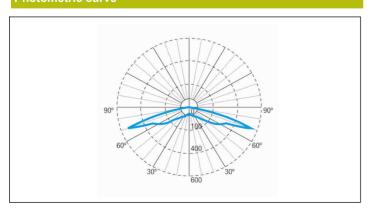

ALI2 Luminaire: Self-Contained

**Standards:** EN-60598-1, EN-60598-2-22, EN-62034, EN 61347-2-7, EN 61347-2-13, EN Certification: CE, DALI2



#### **Electrical characteristics**

Supply: 230V 50Hz<0.9W

Maintained mode consumption: - W

Non-maintained mode consumption:  $0.9\ W$ 

Working temperature: 0-40°C Emergency lamp: 1 x LED 3W Emergency lumen output: 95 lm Maintained lumen output: - lm Battery: 3.2V-1.8Ah LFP Mode: NM
Power factor: - %

62386

Signaling Luminaire: -LED temperature: 4000°K

**Duration:** 3 h **Remote control:** Yes **Charging time:** 12 h

### **Mechanical characteristics**

**Housing:** Polycarbonate **Diffuser:** Escape Lens

Suitable for flammable surfaces: Yes

IP/IK: IP42/IK04

Finish: White RAL9003

Weight: 0,19KG

### ATEX Envelope:

### Photometric curve



## Interdistance

| Installation<br>height |           |                                         |
|------------------------|-----------|-----------------------------------------|
| 2,0 m                  | 16,06 m   | 5,45 m                                  |
| 2,5 m                  | 18,52 m   | 6,27 m                                  |
| 3,0 m                  | 20,82 m   | 6,85 m                                  |
| 3,5 m                  | 22,91 m   | 7,16 m                                  |
| ,                      | <b>,.</b> | ,,,,,,,,,,,,,,,,,,,,,,,,,,,,,,,,,,,,,,, |



# **LSMX3101LA3**



ELECTROZEMPER S.A.
Avda. de la Ciencia s/n.
Parque Ind. Avanzado
13005 Ciudad Real. Spain.
Tel.: +34 902 11 11 97
Fax: +34 902 11 11 97
info@ zemper.com
www.zemper.com

#### Installation ch