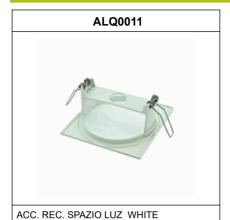

Battery charging or battery connection failure.

LED off: Emergency operation failure or mains failure or defective LED or defective unit.

| ( | General Envelope data |
|---|-----------------------|
|   |                       |
|   |                       |
|   |                       |
|   |                       |
|   |                       |
|   |                       |
|   |                       |
|   |                       |
|   |                       |
|   |                       |
|   |                       |



# **LSMX3101LA3**



ELECTROZEMPER S.A.
Avda. de la Ciencia s/n.
Parque Ind. Avanzado
13005 Ciudad Real. Spain.
Tel.: +34 902 11 11 97
Fax: +34 902 11 11 97
in fo @ z e m p e r . c o m
w w w w . z e m p e r . c o m

#### Accessories

**CEILING SQUARE** 

SPAZIO ON