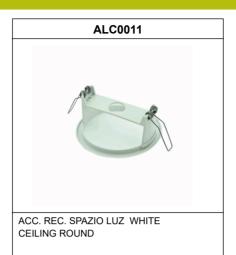

attery charging or battery connection failure.

LED off: Emergency operation failure or mains failure or defective LED or defective unit.

| ( | General Envelope data |
|---|-----------------------|
|   |                       |
|   |                       |
|   |                       |
|   |                       |
|   |                       |
|   |                       |
|   |                       |
|   |                       |
|   |                       |
|   |                       |
|   |                       |



# **LSMX3101LA3**



ELECTROZEMPER S.A.
Avda. de la Ciencia s/n.
Parque Ind. Avanzado
13005 Ciudad Real. Spain.
Tel.: +34 902 11 11 97
Fax: +34 902 11 11 97
in fo @ z e m p e r . c o m
w w w w . z e m p e r . c o m

#### Accessories

**CEILING SQUARE** 

SPAZIO ON