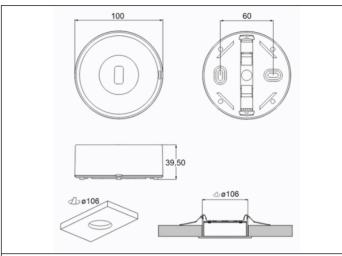

#### Dimensions

Control System: DALI2 Luminaire: Self-Contained

**Standards:** EN-60598-1, EN-60598-2-22, EN-62034, EN 61347-2-7, EN 61347-2-13, EN Certification: CE, DALI2