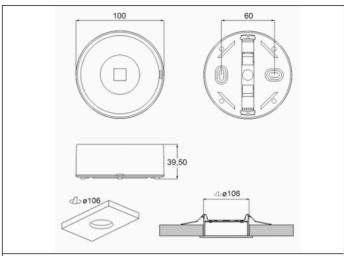

## Graphic reference

**Datasheet** SPAZIO ON

Luminaire: Self-Contained Control System: DALI2

Standards: EN-60598-1, EN-60598-2-22, EN-62034, EN 61347-2-7, EN 61347-2-13, EN

DALI

Certification: CE, DALI2

Supply: 230V 50Hz<0.9W

# **Mechanical characteristics**

Housing: Polycarbonate Diffuser: Hall Lens / Wall

Suitable for flammable surfaces: Yes

IP/IK: IP42/IK04

Finish: White RAL9003

Weight: 0,19KG