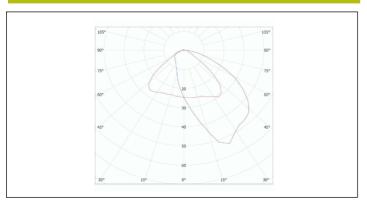

## **Photometric curve**

# Interdistance

| Installation<br>height |         |        |
|------------------------|---------|--------|
| 2,0 m                  | 8,17 m  | 6,40 m |
| 2,5 m                  | 9,03 m  | 7,30 m |
| 3,0 m                  | 9,69 m  | 8,17 m |
| 3,5 m                  | 10,22 m | 8,95 m |