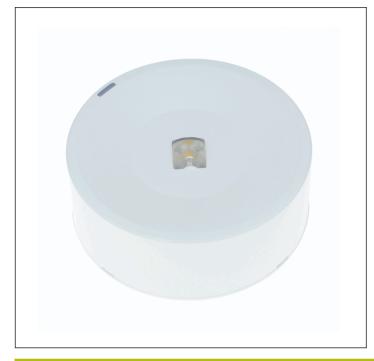

## Graphic reference

**Datasheet** SPAZIO ON

Luminaire: Self-Contained Control System: DALI2

Standards: EN-60598-1, EN-60598-2-22, EN-62034, EN 61347-2-7, EN 61347-2-13, EN

DALI

Certification: CE, DALI2

Supply: 230V 50Hz<0.9W

# **Mechanical characteristics**

Housing: Polycarbonate Diffuser: Hall Lens / Wall

Suitable for flammable surfaces: Yes

IP/IK: IP42/IK04

Finish: White RAL9003

Weight: 0,19KG