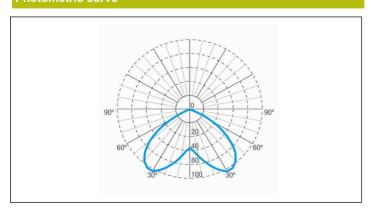

Tel.: +34 902 11 11 97
Fax: +34 902 11 11 97
info@zemper.com

## Graphic reference

**Datasheet** SPAZIO PLUS





Standards: EN-60598-1, EN-60598-2-22, EN-62034, ETSI EN 303 446-1 V1.2.1

Certification: CE

Supply: 230V 50Hz<1.0W

Maintained mode consumption: - W

Non-maintained mode consumption: 1,0 W

Working temperature: 0-40°C Emergency lamp: 1 x LED 3W Emergency lumen output: 50 lm Maintained lumen output: - Im Battery: 3.2V-1.8Ah LFP

Mode: M/NM Power factor: - % Signaling Luminaire: -LED temperature: 4000°K

Duration: 8 h Remote control: No Charging time: 12 h

## **Mechanical characteristics**

Housing: Polycarbonate Diffuser: Antipanic Lens

Suitable for flammable surfaces: Yes

IP/IK: IP42/IK04

Finish: White RAL9003

Weight: 0,19KG

## ATEX Envelope:

## **Photometric curve**



# Interdistance

| Installation<br>height |        |        |
|------------------------|--------|--------|
| 2,0 m                  | 5,75 m | 5,75 m |
| 2,5 m                  | 6,37 m | 6,37 m |
| 3,0 m                  | 6,80 m | 6,80 m |
| 3,5 m                  | 5,82 m | 5,82 m |



# **LSP3050LW8**



ELECTROZEMPER S.A. Avda. de la Ciencia s/n. Parque Ind. Avanzado 13005 Ciudad Real. Spain. Tel:: +34 902 11 11 97 Fax: +34 902 11 11 97 rax: +32 em per.com

#### Installation characteristics

SPAZIO PLUS

Non-maintained luminaires use 4 terminals (2xL + 2xN) for supply connection.

Maintained luminaires use 5 terminals (2xL + 2xN + L1) to enable / disable the maintained mode.

Installation with mounting plate.

Possibility of installation in:

Ceiling/Wall surface.

Recessed ceiling