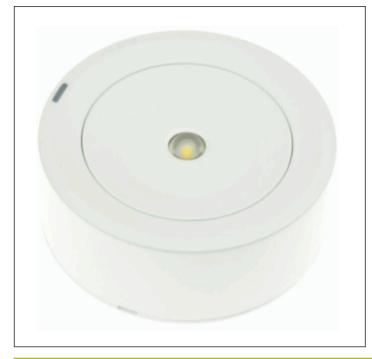

## Graphic reference

**Datasheet** SPAZIO PLUS

Standards: EN-60598-1, EN-60598-2-22, EN-62034, ETSI EN 303 446-1 V1.2.1

Certification: CE

Supply: 230V 50Hz<1.0W

Maintained mode consumption: - W

Non-maintained mode consumption: 1,0 W

## **Mechanical characteristics**

Housing: Polycarbonate Diffuser: Antipanic Lens

Suitable for flammable surfaces: Yes

IP/IK: IP42/IK04

Finish: White RAL9003

Weight: 0,19KG