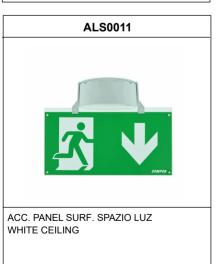

the status indicator LEDs.

Wireless communication that allows: Communication with Control unit by wireless communication with a 2.4Ghz frequency system.

| General Envelope data |  |  |
|-----------------------|--|--|
|                       |  |  |
|                       |  |  |
|                       |  |  |
|                       |  |  |
|                       |  |  |
|                       |  |  |
|                       |  |  |
|                       |  |  |
|                       |  |  |



# Datasheet SPAZIO PLUS

# **LSP3050LW8**



ELECTROZEMPER S.A.
Avda. de la Ciencia s/n.
Parque Ind. Avanzado
13005 Ciudad Real. Spain.
Tel.: +34 902 11 11 97
Fax: +34 902 11 11 97
in fo @ z e m p e r . c o m
w w w w . z e m p e r . c o m

#### **Accessories**

CEILING SQUARE