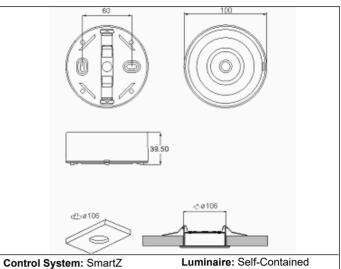

#### Installation characteristics

SPAZIO PLUS

Non-maintained luminaires use 4 terminals (2xL + 2xN) for supply connection.

Maintained luminaires use 5 terminals (2xL + 2xN + L1) to enable / disable the maintained mode.

Installation with mounting plate.

Possibility of installation in:

Ceiling/Wall surface.

Recessed ceiling (with installation accessory)

Possibility of connection with:

Recessed wiring.

Surface tube wiring (max. M20)