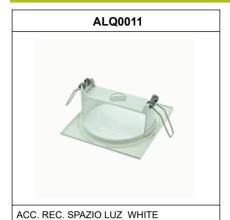

is shown in the status indicator LEDs.

Wireless communication that allows: Communication with Control unit by wireless communication with a 2.4Ghz frequency system.

| General Envelope data |  |  |
|-----------------------|--|--|
|                       |  |  |
|                       |  |  |
|                       |  |  |
|                       |  |  |
|                       |  |  |
|                       |  |  |
|                       |  |  |
|                       |  |  |
|                       |  |  |



# Datasheet SPAZIO PLUS

# **LSP3050LW8**



ELECTROZEMPER S.A.
Avda. de la Ciencia s/n.
Parque Ind. Avanzado
13005 Ciudad Real. Spain.
Tel.: +34 902 11 11 97
Fax: +34 902 11 11 97
in fo @ z e m p e r . c o m
w w w w . z e m p e r . c o m

#### **Accessories**

CEILING SQUARE