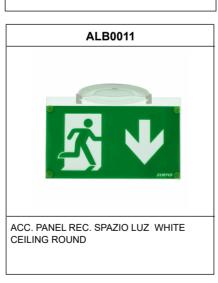

e status indicator LEDs.

Wireless communication that allows: Communication with Control unit by wireless communication with a 2.4Ghz frequency system.

| General Envelope data |  |  |
|-----------------------|--|--|
|                       |  |  |
|                       |  |  |
|                       |  |  |
|                       |  |  |
|                       |  |  |
|                       |  |  |
|                       |  |  |
|                       |  |  |
|                       |  |  |



# Datasheet SPAZIO PLUS

# **LSP3050LW8**



ELECTROZEMPER S.A.
Avda. de la Ciencia s/n.
Parque Ind. Avanzado
13005 Ciudad Real. Spain.
Tel.: +34 902 11 11 97
Fax: +34 902 11 11 97
in fo @ z e m p e r . c o m
w w w w . z e m p e r . c o m

#### **Accessories**

CEILING SQUARE