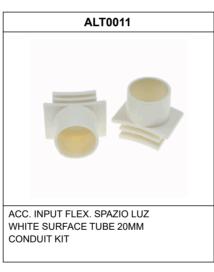

in the status indicator LEDs.

Wireless communication that allows: Communication with Control unit by wireless communication with a 2.4Ghz frequency system.

| General Envelope data |  |  |
|-----------------------|--|--|
|                       |  |  |
|                       |  |  |
|                       |  |  |
|                       |  |  |
|                       |  |  |
|                       |  |  |
|                       |  |  |
|                       |  |  |
|                       |  |  |



# Datasheet SPAZIO PLUS

# **LSP3050LW8**



ELECTROZEMPER S.A.
Avda. de la Ciencia s/n.
Parque Ind. Avanzado
13005 Ciudad Real. Spain.
Tel.: +34 902 11 11 97
Fax: +34 902 11 11 97
in fo @ z e m p e r . c o m
w w w w . z e m p e r . c o m

#### **Accessories**

CEILING SQUARE