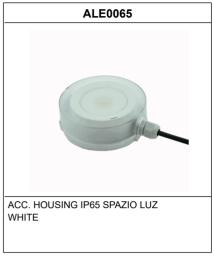

hown in the status indicator LEDs.

Wireless communication that allows: Communication with Control unit by wireless communication with a 2.4Ghz frequency system.

| General Envelope data |  |  |
|-----------------------|--|--|
|                       |  |  |
|                       |  |  |
|                       |  |  |
|                       |  |  |
|                       |  |  |
|                       |  |  |
|                       |  |  |
|                       |  |  |
|                       |  |  |



# Datasheet SPAZIO PLUS

# **LSP3050LW8**



ELECTROZEMPER S.A.
Avda. de la Ciencia s/n.
Parque Ind. Avanzado
13005 Ciudad Real. Spain.
Tel.: +34 902 11 11 97
Fax: +34 902 11 11 97
in fo @ z e m p e r . c o m
w w w w . z e m p e r . c o m

#### **Accessories**

CEILING SQUARE