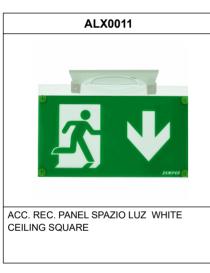

wn in the status indicator LEDs.

Wireless communication that allows: Communication with Control unit by wireless communication with a 2.4Ghz frequency system.

| General Envelope data |  |  |
|-----------------------|--|--|
|                       |  |  |
|                       |  |  |
|                       |  |  |
|                       |  |  |
|                       |  |  |
|                       |  |  |
|                       |  |  |
|                       |  |  |
|                       |  |  |



# Datasheet SPAZIO PLUS

# **LSP3050LW8**



ELECTROZEMPER S.A.
Avda. de la Ciencia s/n.
Parque Ind. Avanzado
13005 Ciudad Real. Spain.
Tel.: +34 902 11 11 97
Fax: +34 902 11 11 97
in fo @ z e m p e r . c o m
w w w w . z e m p e r . c o m

#### **Accessories**

CEILING SQUARE