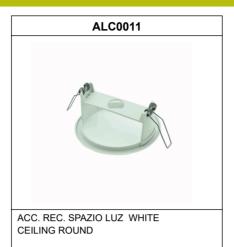

shown in the status indicator LEDs.

Wireless communication that allows: Communication with Control unit by wireless communication with a 2.4Ghz frequency system.

| General Envelope data |  |  |
|-----------------------|--|--|
|                       |  |  |
|                       |  |  |
|                       |  |  |
|                       |  |  |
|                       |  |  |
|                       |  |  |
|                       |  |  |
|                       |  |  |
|                       |  |  |



# Datasheet SPAZIO PLUS

# **LSP3050LW8**



ELECTROZEMPER S.A.
Avda. de la Ciencia s/n.
Parque Ind. Avanzado
13005 Ciudad Real. Spain.
Tel.: +34 902 11 11 97
Fax: +34 902 11 11 97
in fo @ z e m p e r . c o m
w w w w . z e m p e r . c o m

#### **Accessories**

CEILING SQUARE