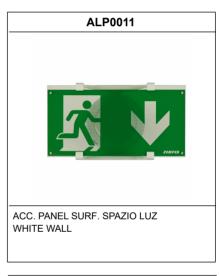

n the status indicator LEDs.

Wireless communication that allows: Communication with Control unit by wireless communication with a 2.4Ghz frequency system.

| General Envelope data |  |  |
|-----------------------|--|--|
|                       |  |  |
|                       |  |  |
|                       |  |  |
|                       |  |  |
|                       |  |  |
|                       |  |  |
|                       |  |  |
|                       |  |  |
|                       |  |  |



# Datasheet SPAZIO PLUS

# **LSP3050LW8**



ELECTROZEMPER S.A.
Avda. de la Ciencia s/n.
Parque Ind. Avanzado
13005 Ciudad Real. Spain.
Tel.: +34 902 11 11 97
Fax: +34 902 11 11 97
in fo @ z e m p e r . c o m
w w w w . z e m p e r . c o m

#### **Accessories**

CEILING SQUARE