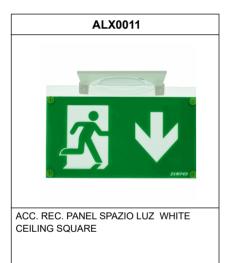

tatus LEDs, which indicates:
Status of the battery charging circuit.
Battery status (duration)
Emergency status function.
Test status.
Microprocessor controlled luminaire
The luminaire can be connected to a control unit.
When the luminaire is installed without a control unit, it performs periodic and automatic tests.
Functional test every 7 days.
Duration test every 365 days.
The test result is shown in the status indicator LEDs.
Wireless communication that allows: Communication with Control unit by wireless communication with a 2.4Ghz frequency system.

## General Envelope data



LSP3175LWP3



ELECTROZEMPER S.A. Avda. de la Ciencia s/n. Parque Ind. Avanzado 13005 Ciudad Real. Spain. Tel.: +34 902 11 11 97 Fax: +34 902 11 11 97 in fo @ z em per.com w w w.z em per.com

### Accessories