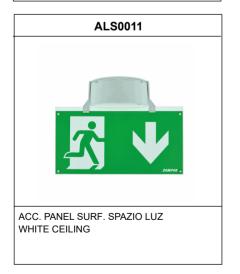

tus LEDs, which indicates:
Status of the battery charging circuit.
Battery status (duration)
Emergency status function.
Test status.
Microprocessor controlled luminaire
The luminaire can be connected to a control unit.
When the luminaire is installed without a control unit, it performs periodic and automatic tests.
Functional test every 7 days.
Duration test every 365 days.
The test result is shown in the status indicator LEDs.
Wireless communication that allows: Communication with Control unit by wireless communication with a 2.4Ghz frequency system.

## General Envelope data



LSP3175LWP3



ELECTROZEMPER S.A. Avda. de la Ciencia s/n. Parque Ind. Avanzado 13005 Ciudad Real. Spain. Tel.: +34 902 11 11 97 Fax: +34 902 11 11 97 in fo @ z em per.com w w w.z em per.com

### Accessories