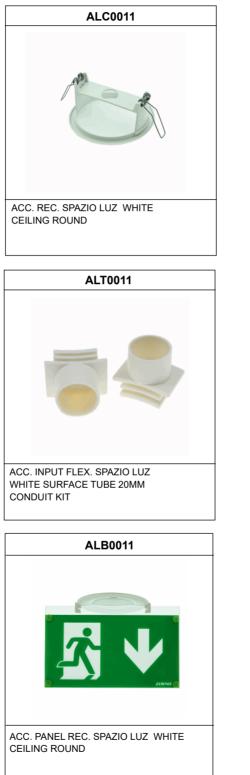

s LEDs, which indicates:
Status of the battery charging circuit.
Battery status (duration)
Emergency status function.
Test status.
Microprocessor controlled luminaire
The luminaire can be connected to a control unit.
When the luminaire is installed without a control unit, it performs periodic and automatic tests.
Functional test every 7 days.
Duration test every 365 days.
The test result is shown in the status indicator LEDs.
Wireless communication that allows: Communication with Control unit by wireless communication with a 2.4Ghz frequency system.

## General Envelope data



LSP3175LWP3



ELECTROZEMPER S.A. Avda. de la Ciencia s/n. Parque Ind. Avanzado 13005 Ciudad Real. Spain. Tel.: +34 902 11 11 97 Fax: +34 902 11 11 97 in fo @ z em per.com w w w.z em per.com

### Accessories