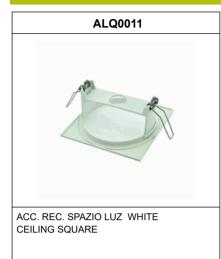

status LEDs, which indicates:
Status of the battery charging circuit.
Battery status (duration)
Emergency status function.
Test status.
Microprocessor controlled luminaire
The luminaire can be connected to a control unit.
When the luminaire is installed without a control unit, it performs periodic and automatic tests.
Functional test every 7 days.
Duration test every 365 days.
The test result is shown in the status indicator LEDs.
Wireless communication that allows: Communication with Control unit by wireless communication with a 2.4Ghz frequency system.

## General Envelope data



LSP3175LWP3



ELECTROZEMPER S.A. Avda. de la Ciencia s/n. Parque Ind. Avanzado 13005 Ciudad Real. Spain. Tel.: +34 902 11 11 97 Fax: +34 902 11 11 97 in fo @ z em per.com w w w.z em per.com

### Accessories