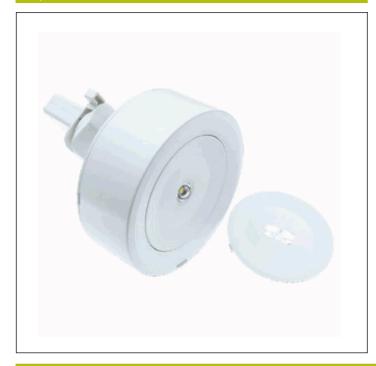

#### **Mechanical characteristics**

Envelope: Polycarbonate Diffuser: Circular Lens + Hall

Suitable for flammable surfaces: Yes

IP/IK: IP20/IK04

Finish: White RAL9003

Weight: 0,16KG