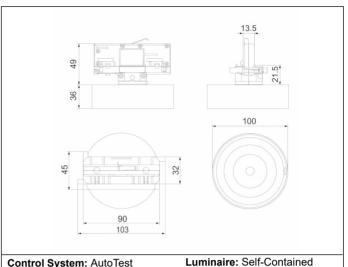

#### Graphic reference

SPAZIO RAIL

Control System: AutoTest Centralized Wireless

Standards: EN-60598-1, EN-60598-2-22, EN-62034

Certification: CE

Supply: 230V 50Hz<2.5W

Maintained mode consumption: 2.5 W Non-maintained mode consumption: 0.9 W

#### **Mechanical characteristics**

Envelope: Polycarbonate Diffuser: Circular Lens + Hall

Suitable for flammable surfaces: Yes

IP/IK: IP20/IK04

Finish: White RAL9003

Weight: 0,16KG