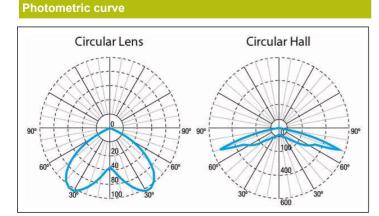

# Housing: Polycarbonate IP/IK: IP20/IK04 Diffuser: Circular Lens + Hall Finish: White RAL9003 Suitable for flammable surfaces: Yes Weight: 0,19KG ATEX Envelope: Image: Circular Lens + Image: Circula

# Interdistance

| Installation<br>height |         |         |
|------------------------|---------|---------|
| 2,0 m                  | 7,41 m  | 7,41 m  |
| 2,5 m                  | 8,47 m  | 8,47 m  |
| 3,0 m                  | 9,43 m  | 9,43 m  |
| 3,5 m                  | 10,25 m | 10,25 m |