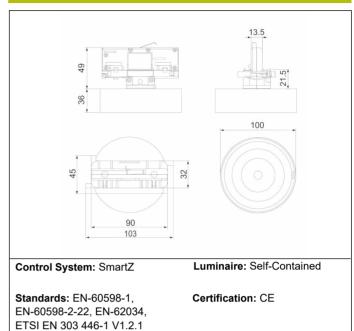

## **Electrical characteristics**

**Mechanical characteristics** 

| Supply: 230V 50Hz<2.5W<br>Maintained mode consumption: 2,5 W | Class: II<br>Mode: -    |  |
|--------------------------------------------------------------|-------------------------|--|
| Non-maintained mode consumption: 0,9 W                       | Power factor: - %       |  |
| Working temperature: 0-40°C                                  | Signaling Luminaire: -  |  |
| Emergency lamp: 1 x LED 3W                                   | LED temperature: 4000°K |  |
| Emergency lumen output: 165 lm                               | Duration: 3 h           |  |
| Maintained lumen output: 100 lm                              | Remote control: No      |  |
| Battery: 3.2V-1.8Ah LFP                                      | Charging time: 12 h     |  |

# Housing: Polycarbonate IP/IK: IP20/IK04 Diffuser: Circular Lens + Hall Finish: White RAL9003 Suitable for flammable surfaces: Yes Weight: 0,19KG ATEX Envelope: Image: Circular Lens + Image: Circula