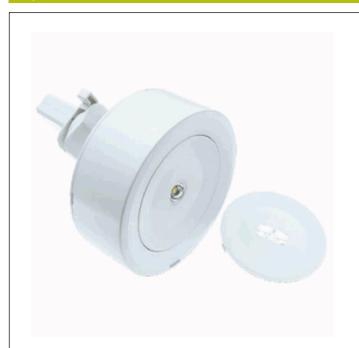

# Housing: Polycarbonate IP/IK: IP20/IK04 Diffuser: Circular Lens + Hall Finish: White RAL9003 Suitable for flammable surfaces: Yes Weight: 0,19KG ATEX Envelope: Image: Circular Lens + Image: Circula