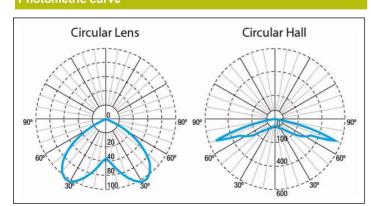

ly: 230V 50Hz<2.6W                 | Class: II               |
|----------------------------------------|-------------------------|
| Maintained mode consumption: 2,5 W     | Mode: -                 |
| Non-maintained mode consumption: 0,9 W | Power factor: - %       |
| Working temperature: 0-40°C            | Signaling Luminaire: -  |
| Emergency lamp: 1 x LED 3W             | LED temperature: 4000°K |
| Emergency lumen output: 250 lm         | Duration: 1 h           |
| Maintained lumen output: 150 lm        | Remote control: Yes     |
| Battery: 3.2V-1.5Ah LFP                | Charging time: 12 h     |

# Housing: Polycarbonate IP/IK: IP20/IK04 Diffuser: Circular Lens + Hall Finish: White RAL9003 Suitable for flammable surfaces: Yes Weight: 0,24KG ATEX Envelope:

# Photometric curve



# Interdistance

| Installation<br>height |         |         |
|------------------------|---------|---------|
| 2,0 m                  | 8,00 m  | 8,00 m  |
| 2,5 m                  | 9,21 m  | 9,21 m  |
| 3,0 m                  | 10,27 m | 10,27 m |
| 3,5 m                  | 11,26 m | 11,26 m |
|                        |         |         |



LSP6255LAP



ELECTROZEMPER S.A. Avda. de la Ciencia s/n. Parque Ind. Avanzado 13005 Ciudad Real. Spain. Tel.: +34 902 11 11 97 Fax: +34 902 11 11 97 in fo @ z em per.com w w w.z em per.com

# Installation characteristics

Installation possibilities in: Electrical rail.

Compatible with ONETRACK UL 3 circuits Compatible with EUROSTANDARD tracks

**Operating characteristics** 

Bus available for DALI communication.

The luminaire has a status LED