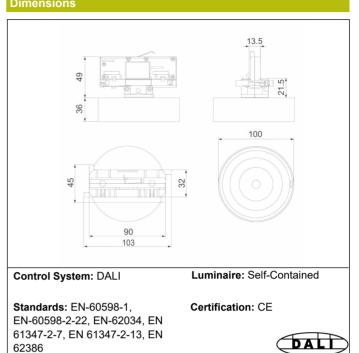

# General Envelope data

# Housing: Polycarbonate IP/IK: IP20/IK04 Diffuser: Circular Lens + Hall Finish: White RAL9003 Suitable for flammable surfaces: Yes Weight: 0,24KG ATEX Envelope: