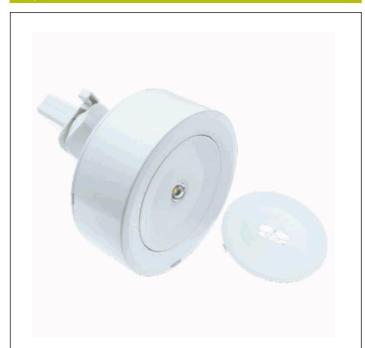

# LSP6255LAP



ELECTROZEMPER S.A. Avda. de la Ciencia s/n. Parque Ind. Avanzado 13005 Ciudad Real. Spain. Tel.: +34 902 11 11 97 Fax: +34 902 11 11 97 in fo @ z em per.com w w w.z em per.com

# Graphic reference





### **Electrical characteristics**

**Mechanical characteristics** 

| Supply: 230V 50Hz<2.6W                 | Class: II               |
|----------------------------------------|-------------------------|
| Maintained mode consumption: 2,5 W     | Mode: -                 |
| Non-maintained mode consumption: 0,9 W | Power factor: - %       |
| Working temperature: 0-40°C            | Signaling Luminaire: -  |
| Emergency lamp: 1 x LED 3W             | LED temperature: 4000°K |
| Emergency lumen output: 250 lm         | Duration: 1 h           |
| Maintained lumen output: 150 lm        | Remote control: Yes     |
| Battery: 3.2V-1.5Ah LFP                | Charging time: 12 h     |

# Housing: Polycarbonate IP/IK: IP20/IK04 Diffuser: Circular Lens + Hall Finish: White RAL9003 Suitable f