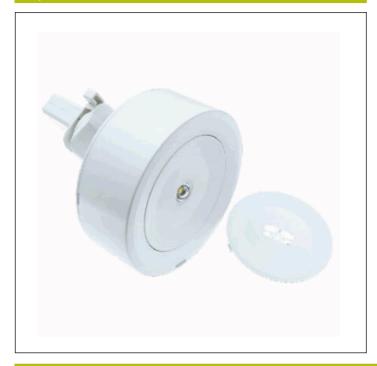

#### Dimensions

Control System: AutoTest Centralized Wireless

**Standards:** EN-60598-1, EN-60598-2-22, EN-62034

Certification: CE