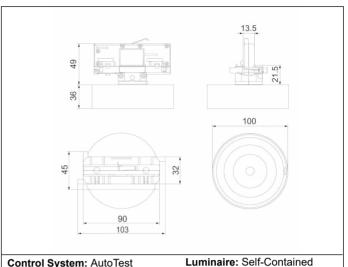

# LSP6255LDPW



ELECTROZEMPER S.A.
Avda. de la Ciencia s/n.
Parque Ind. Avanzado
13005 Ciudad Real. Spain.
Tel.: +34 902 11 11 97
Fax: +34 902 11 11 97
in fo @ ze m p e r . c o m
w w w w . z e m p e r . c o m

#### Graphic reference

SPAZIO RAIL



#### Dimensions



Control System: AutoTest Centralized Wireless

**Standards:** EN-60598-1, EN-60598-2-22, EN-62034

Certification: CE

#### Electrical characteristics

Supply: 230V 50Hz<2.5W

 $\label{eq:maintained mode consumption: 2.5 W} \\ \mbox{Non-maintained mode consumption: 0.9 W}$ 

Working temperature: 0-40°C Emergency lamp: 1 x LED 3W Emergency lumen output: 250 lm Maintained lumen output: 150 lm

Battery: 3.2V-1.5Ah LFP

Class: II Mode: -

Power factor: - % Signaling Luminaire: -LED temperature: 4000°K

**Duration:** 1 h **Remote control:** No **Charging time:** 12 h

#### **Mechanical characteristics**

Envelope: Polycarbonate

Diffuser: Circular Lens + Hall

Suitable for flammable surfaces: Yes

IP/IK: IP20/IK04

Finish: White RAL9003

Weight: 0,16KG

## ATEX Envelope:

## Photometric curve