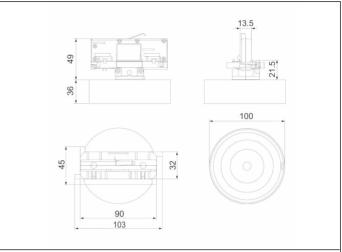

## Dimensions

Control System: SmartZ Luminaire: Self-Contained

**Standards**: EN-60598-1, EN-60598-2-22, EN-62034, ETSI EN 303 446-1 V1.2.1 Certification: CE