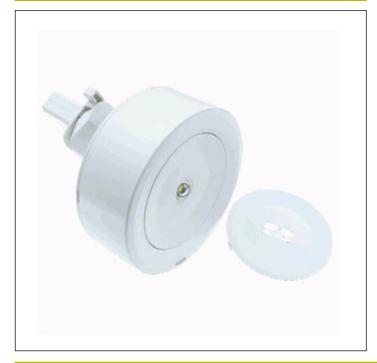

## Datasheet SPAZIO PLUS TRACK

# LSP6255LWP



ELECTROZEMPER S.A.
Avda. de la Ciencia s/n.
Parque Ind. Avanzado
13005 Ciudad Real. Spain.
Tel.: +34 902 11 11 97
Fax: +34 902 11 11 97
in fo @ ze m p e r . c o m
w w w w . z e m p e r . c o m

#### Graphic reference



## Dimensions



Control System: SmartZ Luminaire: Self-Contained

**Standards**: EN-60598-1, EN-60598-2-22, EN-62034, ETSI EN 303 446-1 V1.2.1 Certification: CE

#### Electrical characteristics

Supply: 230V 50Hz<2.5W

 $\label{eq:maintained} \begin{tabular}{ll} \b$ 

Working temperature: 0-40°C Emergency lamp: 1 x LED 3W Emergency lumen output: 250 lm Maintained lumen output: 150 lm

Battery: 3.2V-1.5Ah LFP

Class: II Mode: -

Power factor: - % Signaling Luminaire: -LED temperature: 4000°K

**Duration:** 1 h **Remote control:** No **Charging time:** 12 h

### **Mechanical characteristics**

Housing: Polycarbonate

Diffuser: Circular Lens + Hall

Suitable for flammable surfaces: Yes

IP/IK: IP20/IK04

Finish: White RAL9003

Weight: 0,24KG

#### ATEX Envelope:

#### Photometric curve

#